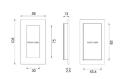

## **Dimensions**

Three Sizes Available

- Overall Size 105mm x 58mm
- 13mm depth

- Overall Size 175mm x 58mm

- Overall Size 300mm x 58mm
- 13mm depth