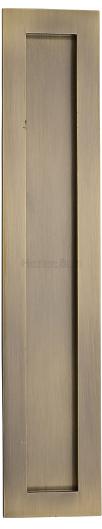

### **Description**

- Antique Brass finish flush fitting rectangular handles for sliding pocket doors.
- Ideal for use on sliding doors.
- Suits minimum door thickness 35mm
- This flush handle has a lipped inner edge ideal for pulling open hinged doors

## **Dimensions**

Three Sizes Available

- Overall Size 105mm x 58mm
- 13mm depth

- Overall Size 175mm x 58mm

- Overall Size 300mm x 58mm
- 13mm depth

49749.3 - Rectangular Flush Pull Handle For Sliding Pocket Doors - 300mm x 58mm - Antique Brass (Gloss Lacquered) - Each