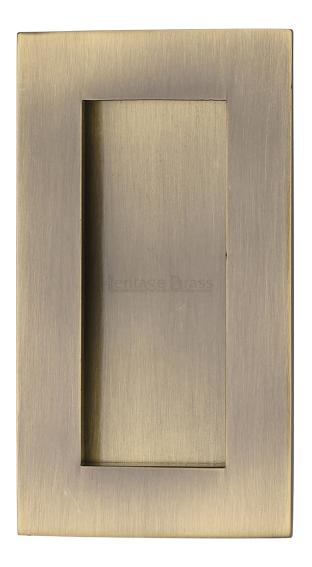

### **Description**

- Antique Brass finish flush fitting rectangular handles for sliding pocket doors.
- Ideal for use on sliding doors.
- Suits minimum door thickness 35mm
- This flush handle has a lipped inner edge ideal for pulling open hinged doors

## **Dimensions**

Three Sizes Available

- Overall Size 105mm x 58mm
- 13mm depth

- Overall Size 175mm x 58mm

- Overall Size 300mm x 58mm
- 13mm depth

#### **Products in this set**

49749.1 - Rectangular Flush Pull Handle For Sliding Pocket Doors - 105mm x 58mm - Antique Brass (Gloss Lacquered) - Each

49749.2 - Rectangular Flush Pull Handle For Sliding Pocket Doors - 175mm x 58mm - Antique Brass (Gloss Lacquered) - Each