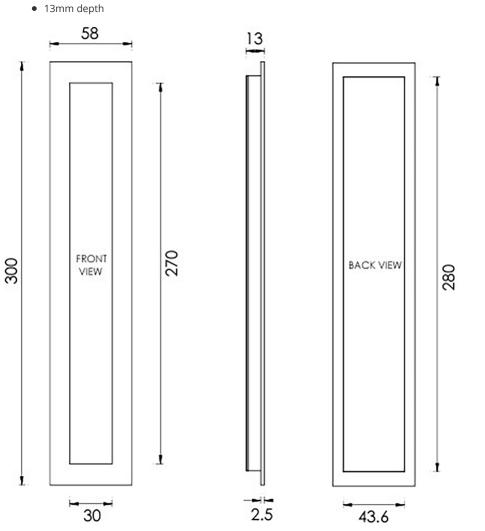

## **Dimensions**

Three Sizes Available

- Overall Size 105mm x 58mm
- 13mm depth

- Overall Size 175mm x 58mm

- Overall Size 300mm x 58mm
- 13mm depth

49749.3 - Rectangular Flush Pull Handle For Sliding Pocket Doors - 300mm x 58mm - Antique Brass (Gloss Lacquered) - Each