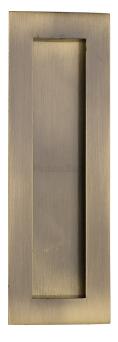

### **Description**

- Antique Brass finish flush fitting rectangular handles for sliding pocket doors.
- Ideal for use on sliding doors.
- Suits minimum door thickness 35mm
- This flush handle has a lipped inner edge ideal for pulling open hinged doors

## **Dimensions**

Three Sizes Available

- Overall Size 105mm x 58mm
- 13mm depth

- Overall Size 175mm x 58mm

- Overall Size 300mm x 58mm
- 13mm depth

#### **Products in this set**

49749.1 - Rectangular Flush Pull Handle For Sliding Pocket Doors - 105mm x 58mm - Antique Brass (Gloss Lacquered) - Each

49749.2 - Rectangular Flush Pull Handle For Sliding Pocket Doors - 175mm x 58mm - Antique Brass (Gloss Lacquered) - Each