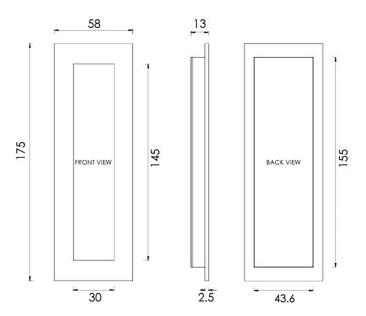

## **Dimensions**

Three Sizes Available

- Overall Size 105mm x 58mm
- 13mm depth

- Overall Size 175mm x 58mm

- Overall Size 300mm x 58mm
- 13mm depth

#### **Products in this set**

49749.1 - Rectangular Flush Pull Handle For Sliding Pocket Doors - 105mm x 58mm - Antique Brass (Gloss Lacquered) - Each

49749.2 - Rectangular Flush Pull Handle For Sliding Pocket Doors - 175mm x 58mm - Antique Brass (Gloss Lacquered) - Each