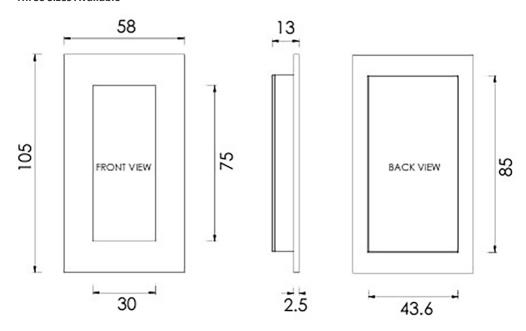

## **Dimensions**

Three Sizes Available

- Overall Size 105mm x 58mm
- 13mm depth

- Overall Size 175mm x 58mm

- Overall Size 300mm x 58mm
- 13mm depth

#### **Products in this set**

49749.1 - Rectangular Flush Pull Handle For Sliding Pocket Doors - 105mm x 58mm - Antique Brass (Gloss Lacquered) - Each

49749.2 - Rectangular Flush Pull Handle For Sliding Pocket Doors - 175mm x 58mm - Antique Brass (Gloss Lacquered) - Each