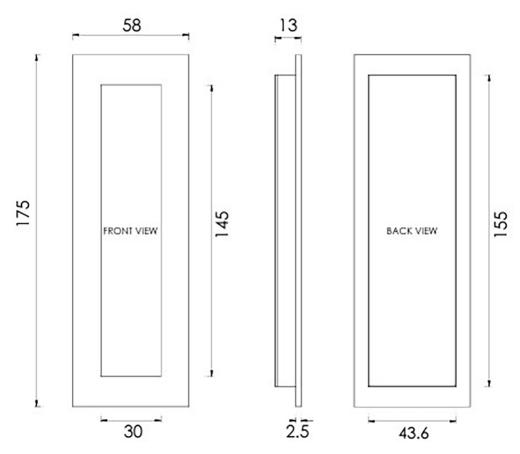

## **Dimensions**

Three Sizes Available

- Overall Size 105mm x 58mm
- 13mm depth

- Overall Size 175mm x 58mm

- Overall Size 300mm x 58mm
- 13mm depth

#### **Products in this set**

49749.1 - Rectangular Flush Pull Handle For Sliding Pocket Doors - 105mm x 58mm - Antique Brass (Gloss Lacquered) - Each

49749.2 - Rectangular Flush Pull Handle For Sliding Pocket Doors - 175mm x 58mm - Antique Brass (Gloss Lacquered) - Each