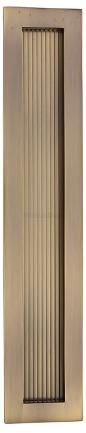

### **Description**

- Antique Brass finish flush fitting rectangular reeded handles for sliding pocket doors.
- Ideal for use on sliding doors.
- Suits minimum door thickness 35mm
- This flush handle has a lipped inner edge ideal for pulling open hinged doors

# **Finish**

• Antique Brass

# **Dimensions**

Three Sizes Available

- Overall Size 105mm x 58mm
- 12.5mm depth

- Overall Size 300mm x 58mm
- 12.5mm depth