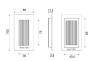

# **Dimensions**

Three Sizes Available

- Overall Size 105mm x 58mm
- 12.5mm depth

- Overall Size 300mm x 58mm
- 12.5mm depth