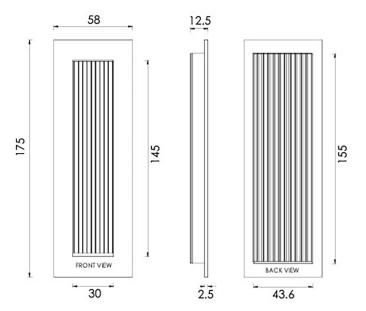

# **Dimensions**

Three Sizes Available

- Overall Size 105mm x 58mm
- 12.5mm depth

- Overall Size 300mm x 58mm
- 12.5mm depth

#### **Products in this set**

49750.1 - Rectangular Reeded Flush Pull Handle For Sliding Pocket Doors -  $105mm \times 58mm$  - Antique Brass (Gloss Lacquered) - Each

49750.2 - Rectangular Reeded Flush Pull Handle For Sliding Pocket Doors - 175mm x 58mm - Antique Brass (Gloss Lacquered) - Each