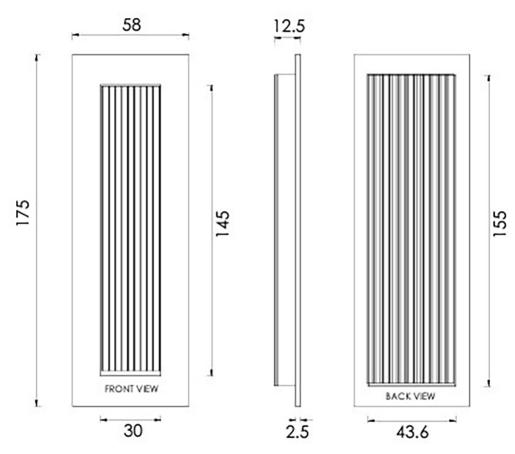

# **Dimensions**

Three Sizes Available

- Overall Size 105mm x 58mm
- 12.5mm depth

- Overall Size 300mm x 58mm
- 12.5mm depth

#### **Products in this set**

49750.1 - Rectangular Reeded Flush Pull Handle For Sliding Pocket Doors -  $105mm \times 58mm$  - Antique Brass (Gloss Lacquered) - Each

49750.2 - Rectangular Reeded Flush Pull Handle For Sliding Pocket Doors - 175mm x 58mm - Antique Brass (Gloss Lacquered) - Each