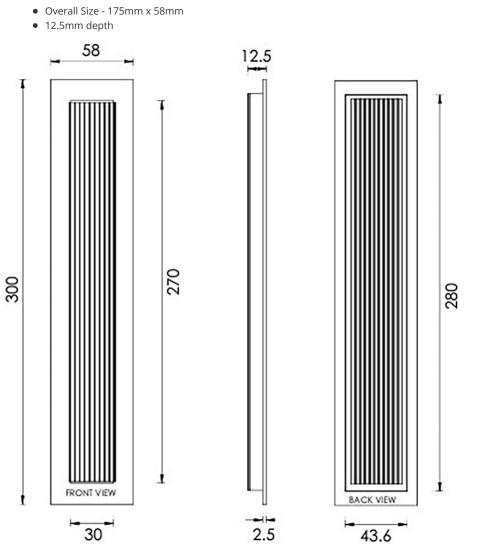

# **Dimensions**

Three Sizes Available

- Overall Size 105mm x 58mm
- 12.5mm depth

- Overall Size 300mm x 58mm
- 12.5mm depth

49750.3 - Rectangular Reeded Flush Pull Handle For Sliding Pocket Doors -  $300mm \times 58mm$  - Antique Brass (Gloss Lacquered) - Each