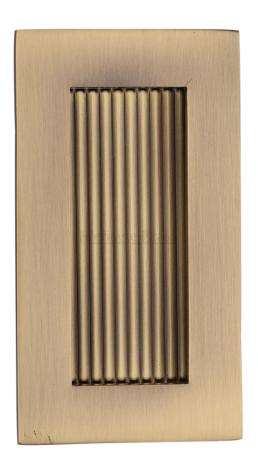

### **Description**

- Antique Brass finish flush fitting rectangular reeded handles for sliding pocket doors.
- Ideal for use on sliding doors.
- Suits minimum door thickness 35mm
- This flush handle has a lipped inner edge ideal for pulling open hinged doors

# **Finish**

• Antique Brass

# **Dimensions**

Three Sizes Available

- Overall Size 105mm x 58mm
- 12.5mm depth

- Overall Size 300mm x 58mm
- 12.5mm depth