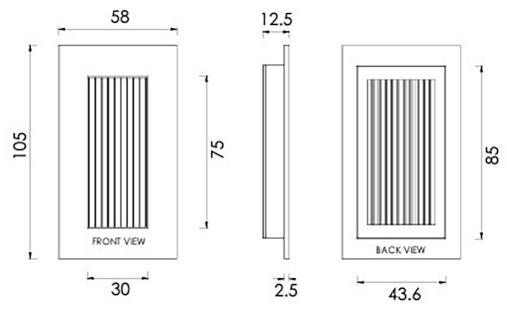

# **Dimensions**

Three Sizes Available

- Overall Size 105mm x 58mm
- 12.5mm depth

- Overall Size 300mm x 58mm
- 12.5mm depth

#### **Products in this set**

49750.1 - Rectangular Reeded Flush Pull Handle For Sliding Pocket Doors -  $105mm \times 58mm$  - Antique Brass (Gloss Lacquered) - Each

49750.2 - Rectangular Reeded Flush Pull Handle For Sliding Pocket Doors - 175mm x 58mm - Antique Brass (Gloss Lacquered) - Each