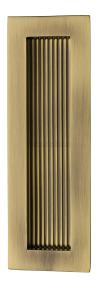

### **Description**

- Antique Brass finish flush fitting rectangular reeded handles for sliding pocket doors.
- Ideal for use on sliding doors.
- Suits minimum door thickness 35mm
- This flush handle has a lipped inner edge ideal for pulling open hinged doors

# **Finish**

• Antique Brass

# **Dimensions**

Three Sizes Available

- Overall Size 105mm x 58mm
- 12.5mm depth

- Overall Size 300mm x 58mm
- 12.5mm depth