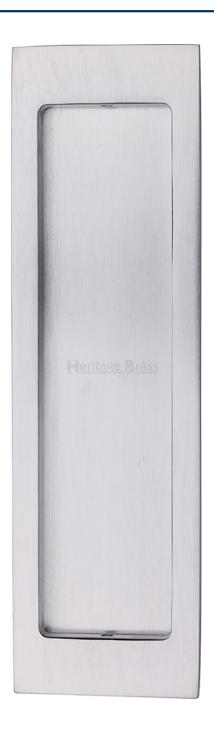

#### Rectangular Flush Pull Handle For Sliding Pocket Doors - 197mm x 57mm - Satin Chrome

#### **Product Images**

- Satin Chrome finish flush fitting rectangular handles for sliding pocket doors.
- Ideal for use on sliding doors.
- Suits minimum door thickness 35mm

## **Finish**

• Satin Chrome