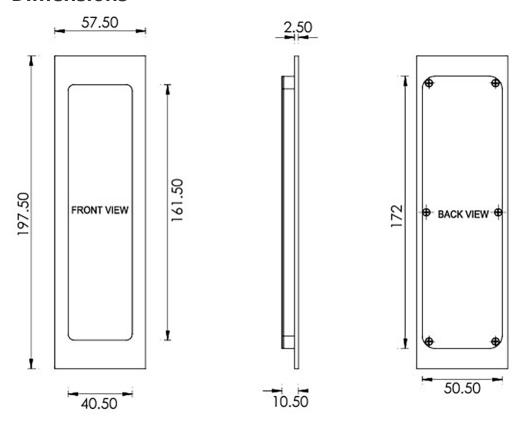

G Johns & Sons Ltd Unit D Westside Business Centre Flex Meadow Harlow, Essex CM19 5SR www.gjohns.co.uk 020 8360 7771 sales@gjohns.co.uk VAT No: GB232661872 Company No: 00384076

#### Rectangular Flush Pull Handle For Sliding Pocket Doors - 197mm x 57mm - Satin Chrome

#### **Product Images**





- Satin Chrome finish flush fitting rectangular handles for sliding pocket doors.
- Ideal for use on sliding doors.
- Suits minimum door thickness 35mm

## **Finish**

• Satin Chrome

#### **Dimensions**



- Overall Size 197.5mm x 40.5mm
- 10.5mm depth

# **Fixings**

- Press fit
- A small hole on the inside edge to allow a small nail for a discrete look

# **Usage**

• Suitable for internal use

### **Unit Of Sale**

- These flush pull handles are sold individually (Each)
- Sold with fixings



49752.1 - Rectangular Flush Pull Handle For Sliding Pocket Doors - 197mm x 57mm - Satin Chrome - Each

**Products in this set**