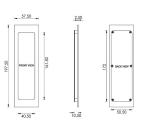

G Johns & Sons Ltd Unit D Westside Business Centre Flex Meadow Harlow, Essex CM19 5SR www.gjohns.co.uk 020 8360 7771 sales@gjohns.co.uk VAT No: GB232661872 Company No: 00384076

#### Rectangular Flush Pull Handle For Sliding Pocket Doors - 197mm x 57mm - Satin Chrome

#### **Product Images**





- Satin Chrome finish flush fitting rectangular handles for sliding pocket doors.
- Ideal for use on sliding doors.
- Suits minimum door thickness 35mm

## **Finish**

• Satin Chrome

#### **Dimensions**



- Overall Size 197.5mm x 40.5mm
- 10.5mm depth

# **Fixings**

- Press fit
- A small hole on the inside edge to allow a small nail for a discrete look

# **Usage**

• Suitable for internal use

### **Unit Of Sale**

- These flush pull handles are sold individually (Each)
- Sold with fixings



49752.1 - Rectangular Flush Pull Handle For Sliding Pocket Doors - 197mm x 57mm - Satin Chrome - Each

**Products in this set**