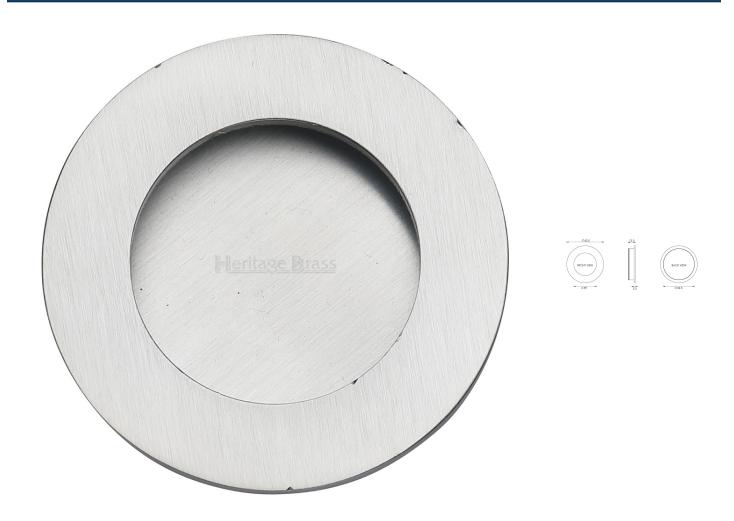

### Circular Flush Pull Handle For Sliding Pocket Doors - 63mm Diameter - Satin Chrome

## **Description**

- Circular flush pull handle for sliding pocket doors
- Suits minimum door thickness 35mm
- This flush handle has a lipped inner edge ideal for pulling open hinged doors

#### Finish

• Satin Chrome

#### Dimensions

- Projection 12.5mm
- Diameter 63.5mm