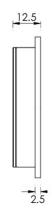

G Johns & Sons Ltd Unit D Westside Business Centre Flex Meadow Harlow, Essex

CM19 5SR

www.gjohns.co.uk 020 8360 7771 sales@gjohns.co.uk VAT No: GB232661872 Company No: 00384076

### Circular Flush Pull Handle For Sliding Pocket Doors - 63mm Diameter - Satin Chrome

### **Product Images**



## **Description**

- Circular flush pull handle for sliding pocket doors
- Suits minimum door thickness 35mm
- This flush handle has a lipped inner edge ideal for pulling open hinged doors

#### Finish

• Satin Chrome

#### Dimensions







- Projection 12.5mm
- Diameter 63.5mm

# **Fixings**

- Press fit
- A small hole on the inside edge to allow a small nail for a discrete look

# **Usage**

• Suitable for internal use

# **Unit Of Sale**

- These flush pull handles are sold individually (Each)
- Sold with fixings

#### **Products in this set**

×

49753.1 - Circular Flush Pull Handle For Sliding Pocket Doors - 63mm Diameter - Satin Chrome - Each