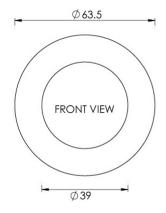

G Johns & Sons Ltd Unit D Westside Business Centre Flex Meadow Harlow, Essex

CM19 5SR

www.gjohns.co.uk 020 8360 7771 sales@gjohns.co.uk VAT No: GB232661872 Company No: 00384076

### Circular Flush Pull Handle For Sliding Pocket Doors - 63mm Diameter - Satin Chrome

### **Product Images**



## **Description**

- Circular flush pull handle for sliding pocket doors
- Suits minimum door thickness 35mm
- This flush handle has a lipped inner edge ideal for pulling open hinged doors

#### Finish

• Satin Chrome

#### Dimensions







- Projection 12.5mm
- Diameter 63.5mm

# **Fixings**

- Press fit
- A small hole on the inside edge to allow a small nail for a discrete look

# **Usage**

• Suitable for internal use

# **Unit Of Sale**

- These flush pull handles are sold individually (Each)
- Sold with fixings

#### **Products in this set**

×

49753.1 - Circular Flush Pull Handle For Sliding Pocket Doors - 63mm Diameter - Satin Chrome - Each