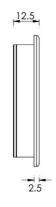

G Johns & Sons Ltd Unit D Westside Business Centre Flex Meadow Harlow, Essex CM19 5SR www.gjohns.co.uk 020 8360 7771 sales@gjohns.co.uk VAT No: GB232661872 Company No: 00384076

## Circular Reeded Flush Pull Handle For Sliding Pocket Doors - 63mm Diameter - Satin Chrome

### **Product Images**



### **Description**

- Circular reeded flush pull handle for sliding pocket doors
- Suits minimum door thickness 35mm
- This flush handle has a lipped inner edge ideal for pulling open hinged doors

#### Finish

• Satin Chrome

#### **Dimensions**







- Projection 12.5mm
- Diameter 63.5mm

# **Fixings**

- Press fit
- A small hole on the inside edge to allow a small nail for a discrete look

# **Usage**

• Suitable for internal use

# **Unit Of Sale**

- These flush pull handles are sold individually (Each)
- Sold with fixings

#### **Products in this set**

×

49754.1 - Circular Reeded Flush Pull Handle For Sliding Pocket Doors - 63mm Diameter - Satin Chrome - Fach