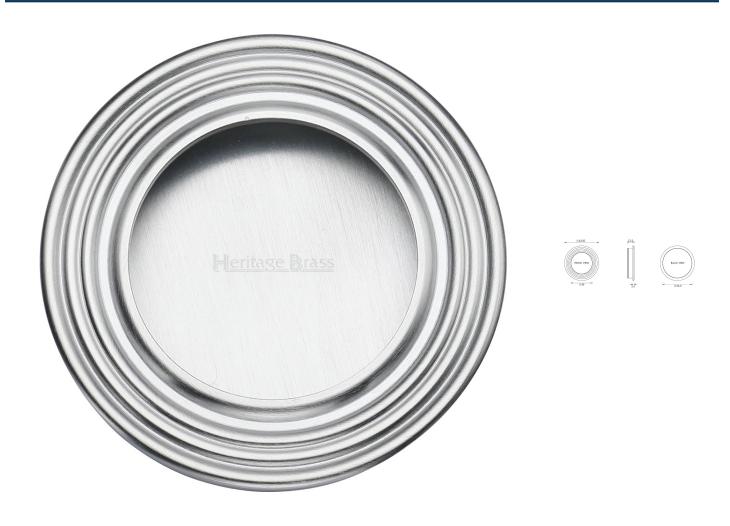

## Circular Reeded Flush Pull Handle For Sliding Pocket Doors - 63mm Diameter - Satin Chrome

### **Description**

- Circular reeded flush pull handle for sliding pocket doors
- Suits minimum door thickness 35mm
- This flush handle has a lipped inner edge ideal for pulling open hinged doors

#### Finish

• Satin Chrome

#### **Dimensions**

- Projection 12.5mm
- Diameter 63.5mm