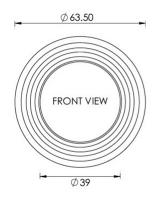

G Johns & Sons Ltd Unit D Westside Business Centre Flex Meadow Harlow, Essex CM19 5SR www.gjohns.co.uk 020 8360 7771 sales@gjohns.co.uk VAT No: GB232661872 Company No: 00384076

## Circular Reeded Flush Pull Handle For Sliding Pocket Doors - 63mm Diameter - Satin Chrome

### **Product Images**



### **Description**

- Circular reeded flush pull handle for sliding pocket doors
- Suits minimum door thickness 35mm
- This flush handle has a lipped inner edge ideal for pulling open hinged doors

#### Finish

• Satin Chrome

#### **Dimensions**







- Projection 12.5mm
- Diameter 63.5mm

# **Fixings**

- Press fit
- A small hole on the inside edge to allow a small nail for a discrete look

# **Usage**

• Suitable for internal use

# **Unit Of Sale**

- These flush pull handles are sold individually (Each)
- Sold with fixings

#### **Products in this set**

×

49754.1 - Circular Reeded Flush Pull Handle For Sliding Pocket Doors - 63mm Diameter - Satin Chrome - Fach