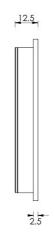

G Johns & Sons Ltd Unit D Westside Business Centre Flex Meadow Harlow, Essex CM19 5SR www.gjohns.co.uk 020 8360 7771 sales@gjohns.co.uk VAT No: GB232661872 Company No: 00384076

### Circular Flush Pull Handle With Semi Circle Half Moon Grip - 89mm Diameter - Satin Chrome

#### **Product Images**



### **Description**

- Circular flush pull handle with semi circle half moon grip for sliding pocket doors
- Suits minimum door thickness 35mm
- This flush handle has a lipped inner edge ideal for pulling open hinged doors

#### Finish

• Satin Chrome

#### Dimensions







- Projection 12.5mm
- Diameter 89mm

# **Fixings**

- Press fit
- A small hole on the inside edge to allow a small nail for a discrete look

## **Usage**

• Suitable for internal use

## **Unit Of Sale**

- These flush pull handles are sold individually (Each)
- Sold with fixings

#### **Products in this set**



49755.1 - Circular Flush Pull Handle With Semi Circle Half Moon Grip - 89mm Diameter - Satin Chrome - Each