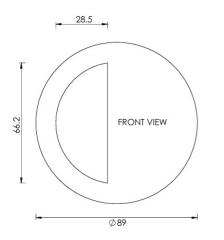

G Johns & Sons Ltd Unit D Westside Business Centre Flex Meadow Harlow, Essex CM19 5SR www.gjohns.co.uk 020 8360 7771 sales@gjohns.co.uk VAT No: GB232661872 Company No: 00384076

### Circular Flush Pull Handle With Semi Circle Half Moon Grip - 89mm Diameter - Satin Chrome

#### **Product Images**



### **Description**

- Circular flush pull handle with semi circle half moon grip for sliding pocket doors
- Suits minimum door thickness 35mm
- This flush handle has a lipped inner edge ideal for pulling open hinged doors

#### Finish

• Satin Chrome

#### Dimensions







- Projection 12.5mm
- Diameter 89mm

# **Fixings**

- Press fit
- A small hole on the inside edge to allow a small nail for a discrete look

## **Usage**

• Suitable for internal use

## **Unit Of Sale**

- These flush pull handles are sold individually (Each)
- Sold with fixings

#### **Products in this set**



49755.1 - Circular Flush Pull Handle With Semi Circle Half Moon Grip - 89mm Diameter - Satin Chrome - Each