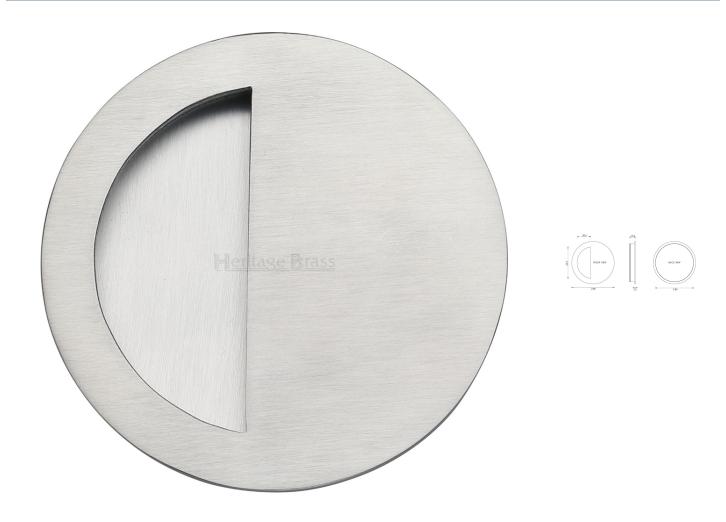

### Circular Flush Pull Handle With Semi Circle Half Moon Grip - 89mm Diameter - Satin Chrome

### **Description**

- Circular flush pull handle with semi circle half moon grip for sliding pocket doors
- Suits minimum door thickness 35mm
- This flush handle has a lipped inner edge ideal for pulling open hinged doors