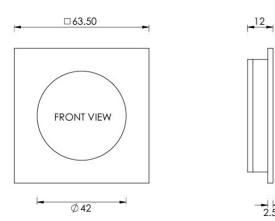

G Johns & Sons Ltd Unit D Westside Business Centre Flex Meadow Harlow, Essex CM19 5SR www.gjohns.co.uk 020 8360 7771 sales@gjohns.co.uk VAT No: GB232661872 Company No: 00384076

# Squared Flush Pull Handle For Sliding Pocket Doors - 63mm x 63mm - Satin Chrome

## **Product Images**









### **Description**

- Squared flush pull handle for sliding pocket doors
- Suits minimum door thickness 35mm

#### Finish

• Satin Chrome

#### **Dimensions**





- Projection 12mm
- Overall Size 63.5mm x 63.5mm

# **Fixings**

- Press fit
- A small hole on the inside edge to allow a small nail for a discrete look

# Usage

• Suitable for internal use

# **Unit Of Sale**

- These flush pull handles are sold individually (Each)
- Sold with fixings

### **Products in this set**



49756.1 - Squared Flush Pull Handle For Sliding Pocket Doors - 63mm x 63mm - Satin Chrome - Each