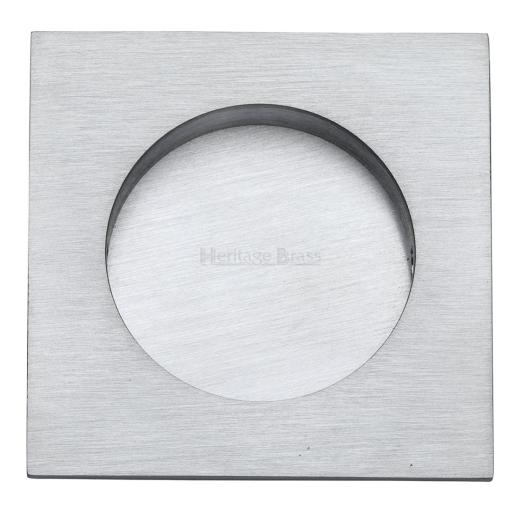

# Squared Flush Pull Handle For Sliding Pocket Doors - 63mm x 63mm - Satin Chrome

### **Description**

- Squared flush pull handle for sliding pocket doors
- Suits minimum door thickness 35mm

#### Finish

• Satin Chrome