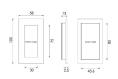

### **Dimensions**

Three Sizes Available

- Overall Size 105mm x 58mm
- 13mm depth

- Overall Size 175mm x 58mm

- Overall Size 300mm x 58mm
- 13mm depth