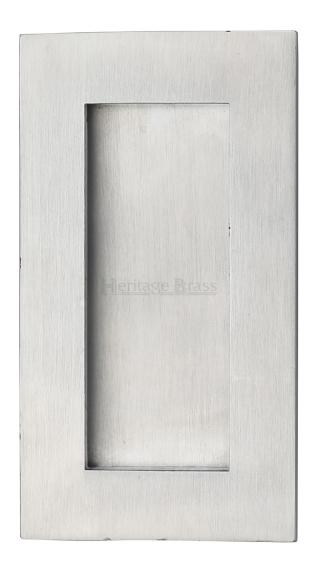

### **Description**

- Satin Chrome finish flush fitting rectangular handles for sliding pocket doors.
- Ideal for use on sliding doors.
- Suits minimum door thickness 35mm
- This flush handle has a lipped inner edge ideal for pulling open hinged doors

### **Dimensions**

Three Sizes Available

- Overall Size 105mm x 58mm
- 13mm depth

- Overall Size 175mm x 58mm

- Overall Size 300mm x 58mm
- 13mm depth