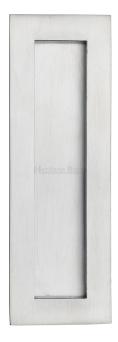

### **Description**

- Satin Chrome finish flush fitting rectangular handles for sliding pocket doors.
- Ideal for use on sliding doors.
- Suits minimum door thickness 35mm
- This flush handle has a lipped inner edge ideal for pulling open hinged doors

### **Dimensions**

Three Sizes Available

- Overall Size 105mm x 58mm
- 13mm depth

- Overall Size 175mm x 58mm

- Overall Size 300mm x 58mm
- 13mm depth