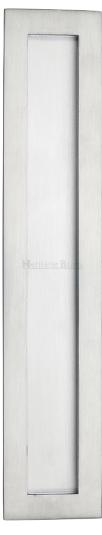

### **Description**

- Satin Chrome finish flush fitting rectangular handles for sliding pocket doors.
- Ideal for use on sliding doors.
- Suits minimum door thickness 35mm
- This flush handle has a lipped inner edge ideal for pulling open hinged doors

### **Dimensions**

Three Sizes Available

- Overall Size 105mm x 58mm
- 13mm depth

- Overall Size 175mm x 58mm

- Overall Size 300mm x 58mm
- 13mm depth