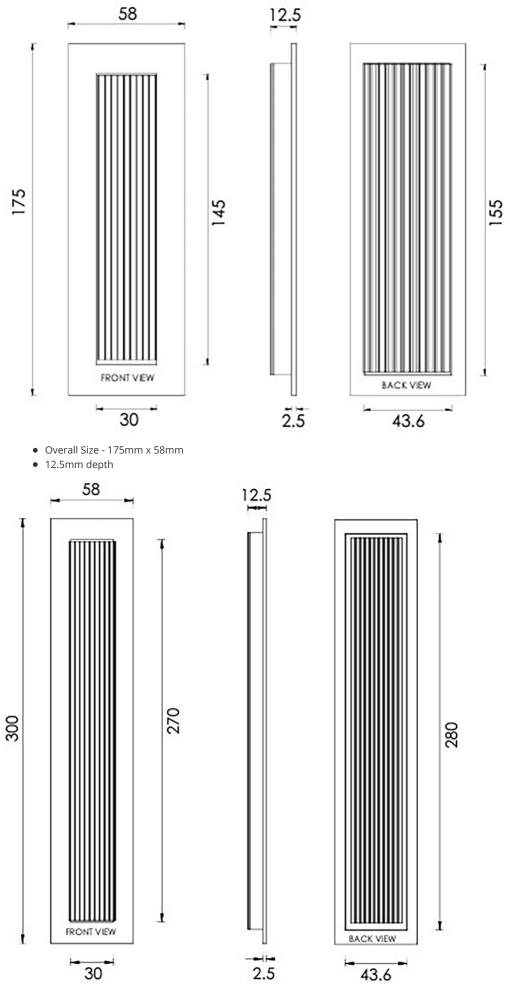

### Dimensions

#### Three Sizes Available

• Overall Size - 105mm x 58mm

• 12.5mm depth

• Overall Size - 300mm x 58mm

• 12.5mm depth