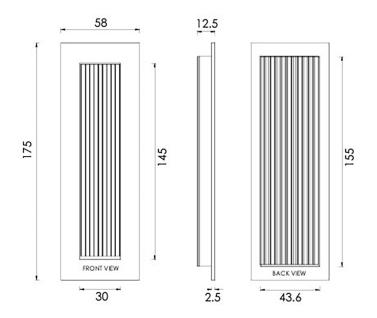

### Dimensions

#### Three Sizes Available

• Overall Size - 105mm x 58mm

• 12.5mm depth

• Overall Size - 300mm x 58mm

• 12.5mm depth