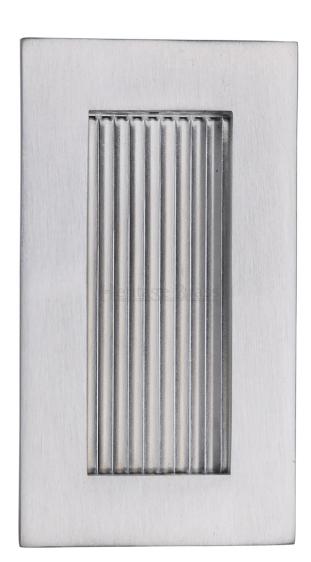

#### Rectangular Reeded Flush Pull Handle For Sliding Pocket Doors - Three Sizes Available - Satin Chrome

85

1

#### Description

- Satin Chrome finish flush fitting rectangular reeded handles for sliding pocket doors.
- Ideal for use on sliding doors.
- Suits minimum door thickness 35mm
- This flush handle has a lipped inner edge ideal for pulling open hinged doors