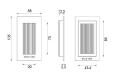

### Dimensions

#### Three Sizes Available

• Overall Size - 105mm x 58mm

• 12.5mm depth

• Overall Size - 300mm x 58mm

• 12.5mm depth