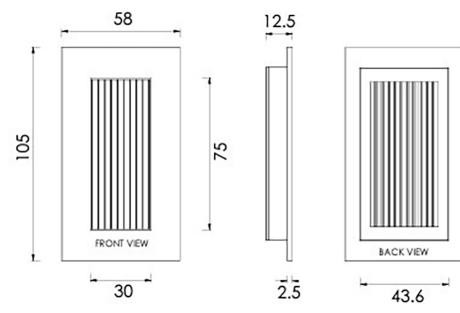

### Dimensions

#### Three Sizes Available

• Overall Size - 105mm x 58mm

• 12.5mm depth

• Overall Size - 300mm x 58mm

• 12.5mm depth