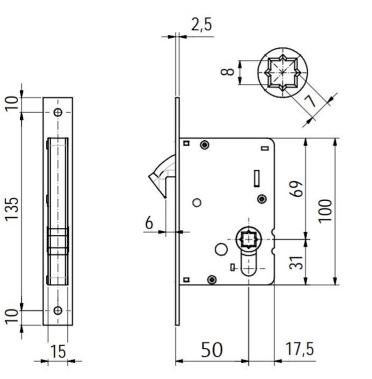

# Dimensions

- Turn & Release 197.5mm x 57.5mm
- 10.5mm depth

- Lock Case 57.7mm deep
- Backset 50mm

• Case Depth - 67.5mm