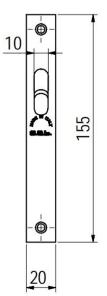

# Dimensions

- Turn & Release 197.5mm x 57.5mm
- 10.5mm depth

- Lock Case 57.7mm deep
- Backset 50mm

• Case Depth - 67.5mm