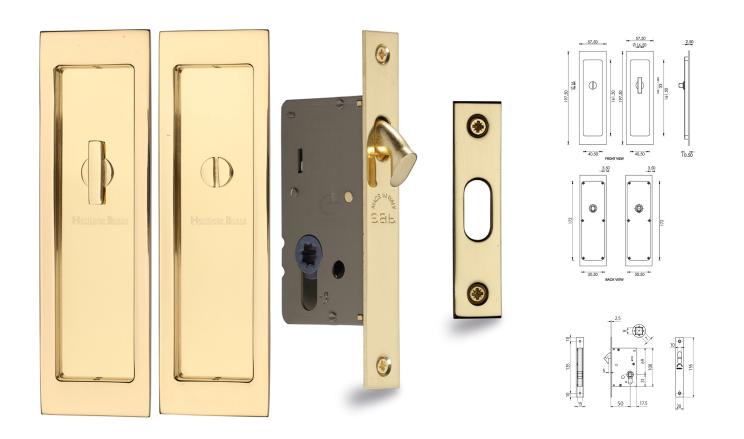

#### **Product Images**

### Description

- Polished Brass finish flush fitting bathroom rectangular turn & release handle set for sliding pocket doors.
- Ideal for use on sliding bathroom and toilet doors.
- The thumb-turn is fitted to the inside of the sliding door which allows the door to be locked and unlocked.
- The release part of the lock is fitted on the outside of the sliding door and allows the door to be unlocked in an emergency by using a coin of screw driver.
- Suitable for use on doors between 35mm to 45mm thick.
- Supplied with a bathroom hook lock

# **Unit Of Sale**

- This item is sold as a set (1 x Rectangular Turn Handle, 1 x Rectangular Coin Release handle, and 1 x Bathroom Hook Lock Set)
- Sold with fixings