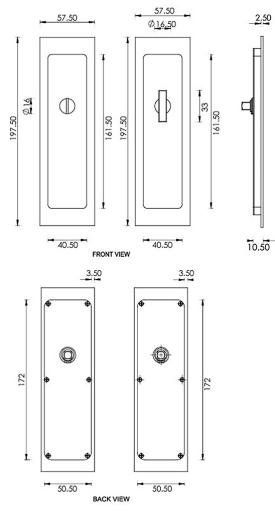

# Dimensions

- Turn & Release 197.5mm x 57.5mm
- 10.5mm depth

- Lock Case 57.7mm deep
- Backset 50mm

• Case Depth - 67.5mm