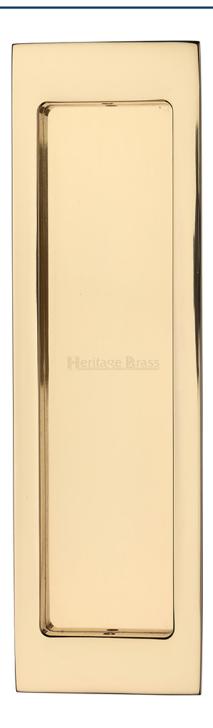

#### Rectangular Flush Pull Handle For Sliding Pocket Doors - 197mm x 57mm - Polished Brass (Lacquered)

#### **Product Images**

- Polished Brass finish flush fitting rectangular handles for sliding pocket doors.
- Ideal for use on sliding doors.
- Suits minimum door thickness 35mm

### Finish

Polished Brass