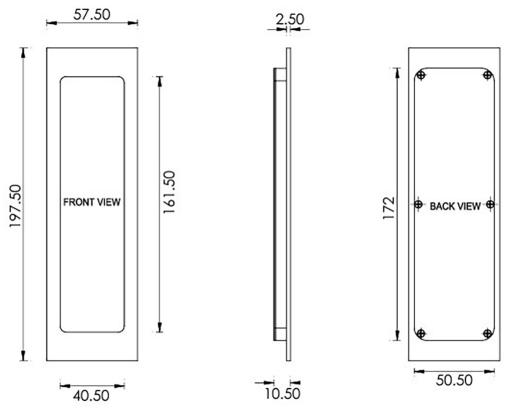

G Johns & Sons Ltd Unit D Westside Business Centre Flex Meadow Harlow, Essex CM19 5SR www.gjohns.co.uk 020 8360 7771 sales@gjohns.co.uk

#### Rectangular Flush Pull Handle For Sliding Pocket Doors - 197mm x 57mm - Polished Brass (Lacquered)

#### **Product Images**





- Polished Brass finish flush fitting rectangular handles for sliding pocket doors.
- Ideal for use on sliding doors.
- Suits minimum door thickness 35mm

### Finish

Polished Brass

## Dimensions



- Overall Size 197.5mm x 40.5mm
- 10.5mm depth

# **Fixings**

- Press fit
- A small hole on the inside edge to allow a small nail for a discrete look

# Usage

• Suitable for internal use

# Unit Of Sale

- These flush pull handles are sold individually (Each)
- Sold with fixings

49760.1 - Rectangular Flush Pull Handle For Sliding Pocket Doors - 197mm x 57mm - Polished Brass (Lacquered) - Each

Products in this set

×