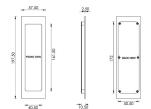

G Johns & Sons Ltd Unit D Westside Business Centre Flex Meadow Harlow, Essex CM19 5SR www.gjohns.co.uk 020 8360 7771 sales@gjohns.co.uk

#### Rectangular Flush Pull Handle For Sliding Pocket Doors - 197mm x 57mm - Polished Brass (Lacquered)

#### **Product Images**





- Polished Brass finish flush fitting rectangular handles for sliding pocket doors.
- Ideal for use on sliding doors.
- Suits minimum door thickness 35mm

### Finish

Polished Brass

## Dimensions



- Overall Size 197.5mm x 40.5mm
- 10.5mm depth

# **Fixings**

- Press fit
- A small hole on the inside edge to allow a small nail for a discrete look

# Usage

• Suitable for internal use

# Unit Of Sale

- These flush pull handles are sold individually (Each)
- Sold with fixings

49760.1 - Rectangular Flush Pull Handle For Sliding Pocket Doors - 197mm x 57mm - Polished Brass (Lacquered) - Each

Products in this set

×