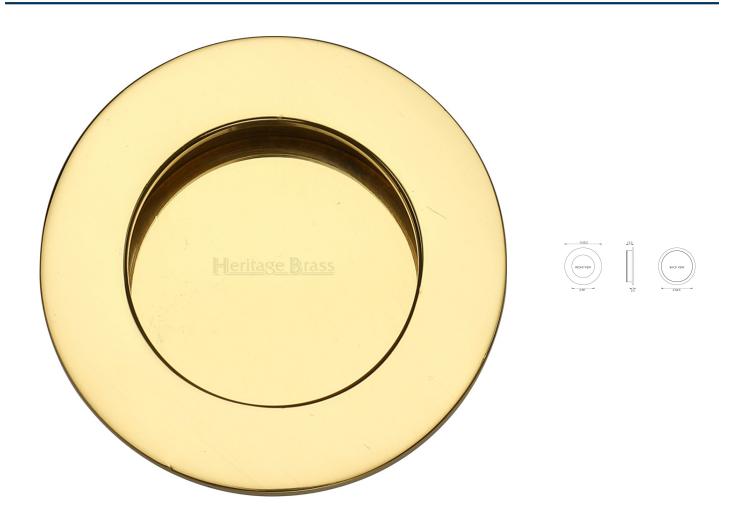

### Circular Flush Pull Handle For Sliding Pocket Doors - 63mm Diameter - Polished Brass (Lacquered)

## **Description**

- Circular flush pull handle for sliding pocket doors
- Suits minimum door thickness 35mm
- This flush handle has a lipped inner edge ideal for pulling open hinged doors

#### Finish

Polished Brass