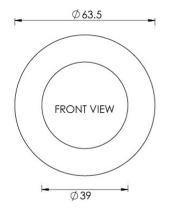

G Johns & Sons Ltd Unit D Westside Business Centre Flex Meadow Harlow, Essex CM19 5SR www.gjohns.co.uk 020 8360 7771 sales@gjohns.co.uk VAT No: GB232661872 Company No: 00384076

### Circular Flush Pull Handle For Sliding Pocket Doors - 63mm Diameter - Polished Brass (Lacquered)

### **Product Images**



## **Description**

- Circular flush pull handle for sliding pocket doors
- Suits minimum door thickness 35mm
- This flush handle has a lipped inner edge ideal for pulling open hinged doors

#### Finish

Polished Brass

#### Dimensions







- Projection 12.5mm
- Diameter 63.5mm

# **Fixings**

- Press fit
- A small hole on the inside edge to allow a small nail for a discrete look

# **Usage**

• Suitable for internal use

# **Unit Of Sale**

- These flush pull handles are sold individually (Each)
- Sold with fixings

#### **Products in this set**



49761.1 - Circular Flush Pull Handle For Sliding Pocket Doors - 63mm Diameter - Polished Brass (Lacquered) - Each