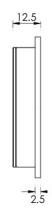

G Johns & Sons Ltd Unit D Westside Business Centre Flex Meadow Harlow, Essex CM19 5SR www.gjohns.co.uk 020 8360 7771 sales@gjohns.co.uk VAT No: GB232661872 Company No: 00384076

### Circular Flush Pull Handle For Sliding Pocket Doors - 63mm Diameter - Polished Brass (Lacquered)

### **Product Images**



## **Description**

- Circular flush pull handle for sliding pocket doors
- Suits minimum door thickness 35mm
- This flush handle has a lipped inner edge ideal for pulling open hinged doors

#### Finish

Polished Brass

#### Dimensions







- Projection 12.5mm
- Diameter 63.5mm

# **Fixings**

- Press fit
- A small hole on the inside edge to allow a small nail for a discrete look

# **Usage**

• Suitable for internal use

# **Unit Of Sale**

- These flush pull handles are sold individually (Each)
- Sold with fixings

#### **Products in this set**



49761.1 - Circular Flush Pull Handle For Sliding Pocket Doors - 63mm Diameter - Polished Brass (Lacquered) - Each