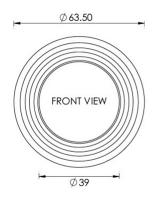

G Johns & Sons Ltd Unit D Westside Business Centre Flex Meadow Harlow, Essex CM19 5SR www.gjohns.co.uk 020 8360 7771 sales@gjohns.co.uk VAT No: GB232661872 Company No: 00384076

# Circular Reeded Flush Pull Handle For Sliding Pocket Doors - 63mm Diameter - Polished Brass (Lacquered)

#### **Product Images**



#### **Description**

- Circular reeded flush pull handle for sliding pocket doors
- Suits minimum door thickness 35mm
- This flush handle has a lipped inner edge ideal for pulling open hinged doors

#### Finish

• Polished Brass

#### Dimensions







- Projection 12.5mm
- Diameter 63.5mm

## **Fixings**

- Press fit
- A small hole on the inside edge to allow a small nail for a discrete look

## **Usage**

• Suitable for internal use

### **Unit Of Sale**

- These flush pull handles are sold individually (Each)
- Sold with fixings

#### **Products in this set**



49762.1 - Circular Reeded Flush Pull Handle For Sliding Pocket Doors - 63mm Diameter - Polished Brass (Lacquered) - Each