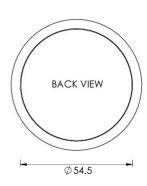

#### Dimensions

- Projection 12.5mm
- Diameter 63.5mm

## **Fixings**

- Press fit
- A small hole on the inside edge to allow a small nail for a discrete look