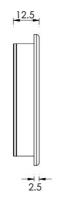

G Johns & Sons Ltd Unit D Westside Business Centre Flex Meadow Harlow, Essex CM19 5SR www.gjohns.co.uk 020 8360 7771 sales@gjohns.co.uk VAT No: GB232661872 Company No: 00384076

# Circular Reeded Flush Pull Handle For Sliding Pocket Doors - 63mm Diameter - Polished Brass (Lacquered)

#### **Product Images**



#### **Description**

- Circular reeded flush pull handle for sliding pocket doors
- Suits minimum door thickness 35mm
- This flush handle has a lipped inner edge ideal for pulling open hinged doors

#### Finish

• Polished Brass

#### Dimensions







- Projection 12.5mm
- Diameter 63.5mm

## **Fixings**

- Press fit
- A small hole on the inside edge to allow a small nail for a discrete look

## **Usage**

• Suitable for internal use

### **Unit Of Sale**

- These flush pull handles are sold individually (Each)
- Sold with fixings

#### **Products in this set**



49762.1 - Circular Reeded Flush Pull Handle For Sliding Pocket Doors - 63mm Diameter - Polished Brass (Lacquered) - Each