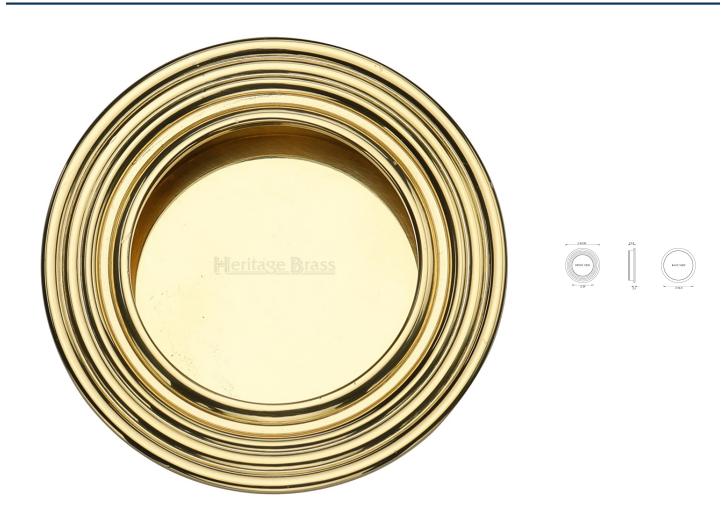

# Circular Reeded Flush Pull Handle For Sliding Pocket Doors - 63mm Diameter - Polished Brass (Lacquered)

#### **Description**

- Circular reeded flush pull handle for sliding pocket doors
- Suits minimum door thickness 35mm
- This flush handle has a lipped inner edge ideal for pulling open hinged doors

#### Finish

• Polished Brass