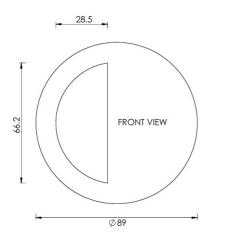

G Johns & Sons Ltd Unit D Westside Business Centre Flex Meadow Harlow, Essex CM19 5SR www.gjohns.co.uk 020 8360 7771 sales@gjohns.co.uk VAT No: GB232661872 Company No: 00384076

# Circular Flush Pull Handle With Semi Circle Half Moon Grip - 89mm Diameter - Polished Brass (Lacquered)

#### **Product Images**



#### **Description**

- Circular flush pull handle with semi circle half moon grip for sliding pocket doors
- Suits minimum door thickness 35mm
- This flush handle has a lipped inner edge ideal for pulling open hinged doors

#### **Finish**

Polished Brass

#### **Dimensions**







- Projection 12.5mm
- Diameter 89mm

## **Fixings**

- Press fit
- A small hole on the inside edge to allow a small nail for a discrete look

## **Usage**

• Suitable for internal use

### **Unit Of Sale**

- These flush pull handles are sold individually (Each)
- Sold with fixings

#### **Products in this set**



49763.1 - Circular Flush Pull Handle With Semi Circle Half Moon Grip - 89mm Diameter - Polished Brass (Lacquered) - Each