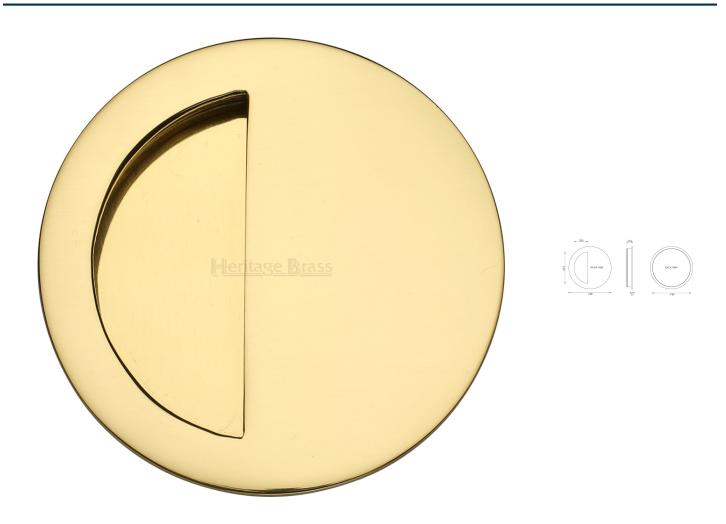

# Circular Flush Pull Handle With Semi Circle Half Moon Grip - 89mm Diameter - Polished Brass (Lacquered)

#### **Description**

- Circular flush pull handle with semi circle half moon grip for sliding pocket doors
- Suits minimum door thickness 35mm
- This flush handle has a lipped inner edge ideal for pulling open hinged doors

#### **Finish**

Polished Brass