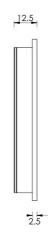

G Johns & Sons Ltd Unit D Westside Business Centre Flex Meadow Harlow, Essex CM19 5SR www.gjohns.co.uk 020 8360 7771 sales@gjohns.co.uk VAT No: GB232661872 Company No: 00384076

# Circular Flush Pull Handle With Semi Circle Half Moon Grip - 89mm Diameter - Polished Brass (Lacquered)

#### **Product Images**



#### **Description**

- Circular flush pull handle with semi circle half moon grip for sliding pocket doors
- Suits minimum door thickness 35mm
- This flush handle has a lipped inner edge ideal for pulling open hinged doors

#### **Finish**

Polished Brass

#### **Dimensions**







- Projection 12.5mm
- Diameter 89mm

## **Fixings**

- Press fit
- A small hole on the inside edge to allow a small nail for a discrete look

## **Usage**

• Suitable for internal use

### **Unit Of Sale**

- These flush pull handles are sold individually (Each)
- Sold with fixings

#### **Products in this set**



49763.1 - Circular Flush Pull Handle With Semi Circle Half Moon Grip - 89mm Diameter - Polished Brass (Lacquered) - Each