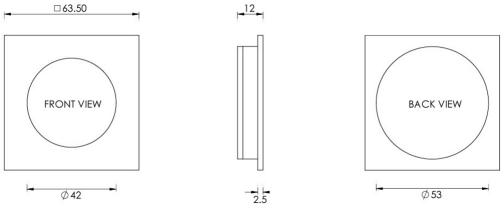

G Johns & Sons Ltd Unit D Westside Business Centre Flex Meadow Harlow, Essex CM19 5SR www.gjohns.co.uk 020 8360 7771 sales@gjohns.co.uk

## Squared Flush Pull Handle For Sliding Pocket Doors - 63mm x 63mm - Polished Brass (Lacquered)

### **Product Images**





### Description

- Squared flush pull handle for sliding pocket doors
- Suits minimum door thickness 35mm

#### Finish

• Polished Brass

#### Dimensions



- Projection 12mm
- Overall Size 63.5mm x 63.5mm

## **Fixings**

- Press fit
- A small hole on the inside edge to allow a small nail for a discrete look

# Usage

• Suitable for internal use

## **Unit Of Sale**

- These flush pull handles are sold individually (Each)
- Sold with fixings

### **Products in this set**

×

49764.1 - Squared Flush Pull Handle For Sliding Pocket Doors - 63mm x 63mm - Polished Brass (Lacquered) - Each