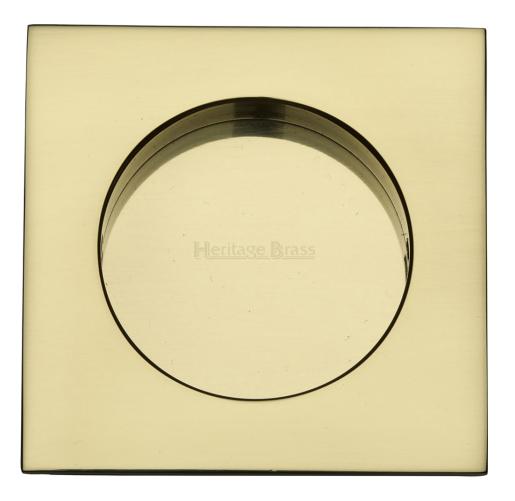

## Squared Flush Pull Handle For Sliding Pocket Doors - 63mm x 63mm - Polished Brass (Lacquered)

### Description

- Squared flush pull handle for sliding pocket doors
- Suits minimum door thickness 35mm

#### Finish

• Polished Brass