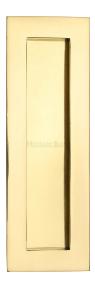

### **Description**

- $\bullet \ \ \mbox{Polished Brass finish flush fitting rectangular handles for sliding pocket doors.}$
- Ideal for use on sliding doors.
- Suits minimum door thickness 35mm
- This flush handle has a lipped inner edge ideal for pulling open hinged doors

### **Finish**

• Polished Brass

### **Dimensions**

Three Sizes Available

- Overall Size 105mm x 58mm
- 13mm depth

- Overall Size 175mm x 58mm

- Overall Size 300mm x 58mm
- 13mm depth