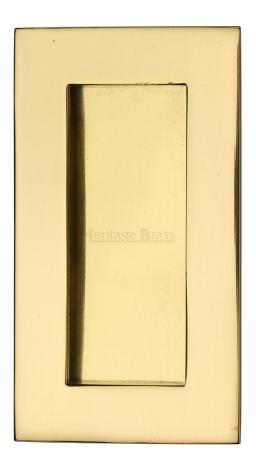

### **Description**

- $\bullet \ \ \mbox{Polished Brass finish flush fitting rectangular handles for sliding pocket doors.}$
- Ideal for use on sliding doors.
- Suits minimum door thickness 35mm
- This flush handle has a lipped inner edge ideal for pulling open hinged doors

### **Finish**

• Polished Brass

### **Dimensions**

Three Sizes Available

- Overall Size 105mm x 58mm
- 13mm depth

- Overall Size 175mm x 58mm

- Overall Size 300mm x 58mm
- 13mm depth