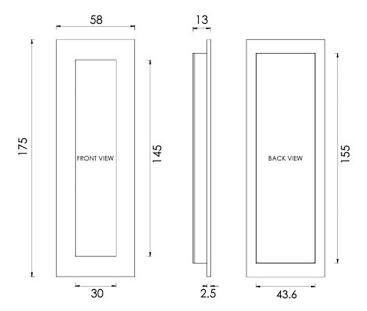

### **Dimensions**

Three Sizes Available

- Overall Size 105mm x 58mm
- 13mm depth

- Overall Size 175mm x 58mm

- Overall Size 300mm x 58mm
- 13mm depth