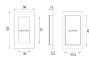

### **Dimensions**

Three Sizes Available

- Overall Size 105mm x 58mm
- 13mm depth

- Overall Size 175mm x 58mm

- Overall Size 300mm x 58mm
- 13mm depth

# **Fixings**

- Press fit
- A small hole on the inside edge to allow a small nail for a discrete look