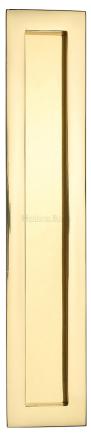

### **Description**

- $\bullet \ \ \mbox{Polished Brass finish flush fitting rectangular handles for sliding pocket doors.}$
- Ideal for use on sliding doors.
- Suits minimum door thickness 35mm
- This flush handle has a lipped inner edge ideal for pulling open hinged doors

### **Finish**

• Polished Brass

### **Dimensions**

Three Sizes Available

- Overall Size 105mm x 58mm
- 13mm depth

- Overall Size 175mm x 58mm

- Overall Size 300mm x 58mm
- 13mm depth