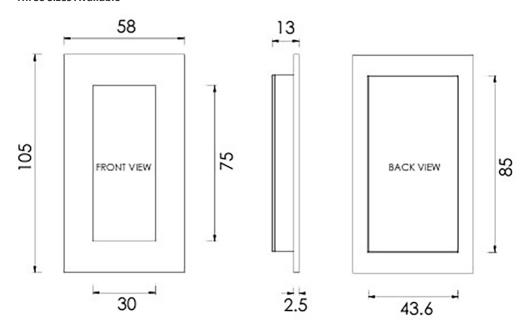

### **Dimensions**

Three Sizes Available

- Overall Size 105mm x 58mm
- 13mm depth

- Overall Size 175mm x 58mm

- Overall Size 300mm x 58mm
- 13mm depth