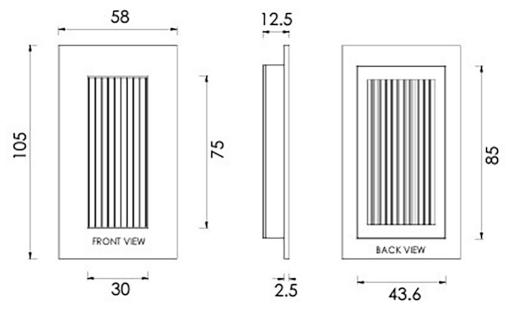

# **Dimensions**

Three Sizes Available

- Overall Size 105mm x 58mm
- 12.5mm depth

- Overall Size 300mm x 58mm
- 12.5mm depth

#### **Products in this set**

49766.1 - Rectangular Reeded Flush Pull Handle For Sliding Pocket Doors -  $105 mm \times 58 mm$  - Polished Brass (Lacquered) - Each

 $49766.2 - Rectangular \ Reeded \ Flush \ Pull \ Handle \ For \ Sliding \ Pocket \ Doors - 175mm \ x \ 58mm - Polished \ Brass \ (Lacquered) - Each$ 