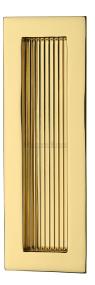

# **Dimensions**

Three Sizes Available

- Overall Size 105mm x 58mm
- 12.5mm depth

- Overall Size 300mm x 58mm
- 12.5mm depth

#### **Products in this set**

49766.1 - Rectangular Reeded Flush Pull Handle For Sliding Pocket Doors -  $105 mm \times 58 mm$  - Polished Brass (Lacquered) - Each

 $49766.2 - Rectangular \ Reeded \ Flush \ Pull \ Handle \ For \ Sliding \ Pocket \ Doors - 175mm \ x \ 58mm - Polished \ Brass \ (Lacquered) - Each$ 