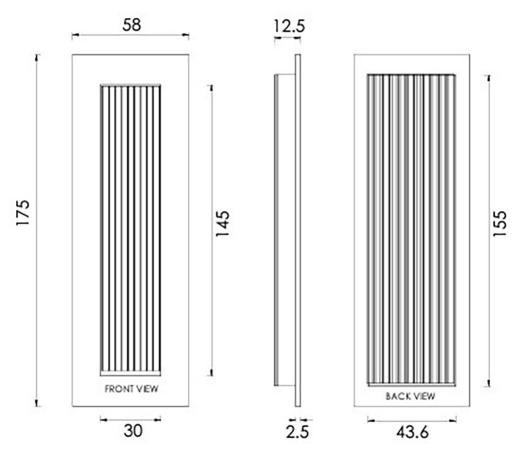

# **Dimensions**

Three Sizes Available

- Overall Size 105mm x 58mm
- 12.5mm depth

- Overall Size 300mm x 58mm
- 12.5mm depth

#### **Products in this set**

49766.1 - Rectangular Reeded Flush Pull Handle For Sliding Pocket Doors -  $105 mm \times 58 mm$  - Polished Brass (Lacquered) - Each

 $49766.2 - Rectangular \ Reeded \ Flush \ Pull \ Handle \ For \ Sliding \ Pocket \ Doors - 175mm \ x \ 58mm - Polished \ Brass \ (Lacquered) - Each$ 