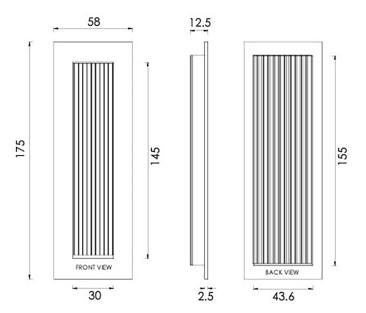

# **Dimensions**

Three Sizes Available

- Overall Size 105mm x 58mm
- 12.5mm depth

- Overall Size 300mm x 58mm
- 12.5mm depth

#### **Products in this set**

49766.1 - Rectangular Reeded Flush Pull Handle For Sliding Pocket Doors -  $105 mm \times 58 mm$  - Polished Brass (Lacquered) - Each

 $49766.2 - Rectangular \ Reeded \ Flush \ Pull \ Handle \ For \ Sliding \ Pocket \ Doors - 175mm \ x \ 58mm - Polished \ Brass \ (Lacquered) - Each$ 