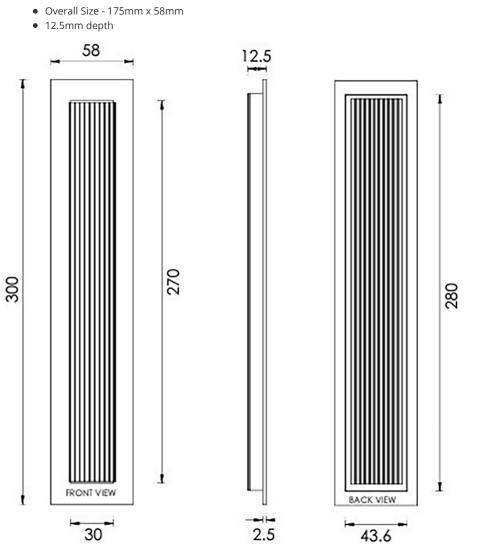

# **Dimensions**

Three Sizes Available

- Overall Size 105mm x 58mm
- 12.5mm depth

- Overall Size 300mm x 58mm
- 12.5mm depth

49766.3 - Rectangular Reeded Flush Pull Handle For Sliding Pocket Doors - 300mm x 58mm - Polished Brass (Lacquered) - Each