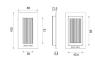

# **Dimensions**

Three Sizes Available

- Overall Size 105mm x 58mm
- 12.5mm depth

- Overall Size 300mm x 58mm
- 12.5mm depth