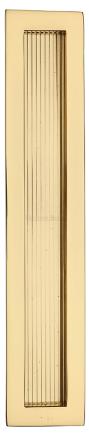

# **Dimensions**

Three Sizes Available

- Overall Size 105mm x 58mm
- 12.5mm depth

- Overall Size 300mm x 58mm
- 12.5mm depth

49766.3 - Rectangular Reeded Flush Pull Handle For Sliding Pocket Doors - 300mm x 58mm - Polished Brass (Lacquered) - Each