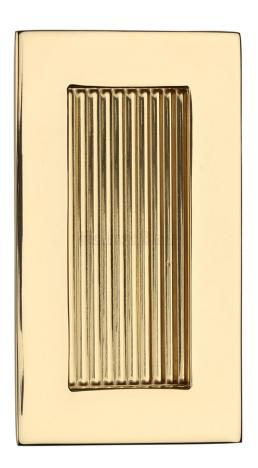

### **Description**

- Polished Brass finish flush fitting rectangular reeded handles for sliding pocket doors.
- Ideal for use on sliding doors.
- Suits minimum door thickness 35mm
- This flush handle has a lipped inner edge ideal for pulling open hinged doors

# **Finish**

Polished Brass

# **Dimensions**

Three Sizes Available

- Overall Size 105mm x 58mm
- 12.5mm depth

- Overall Size 300mm x 58mm
- 12.5mm depth