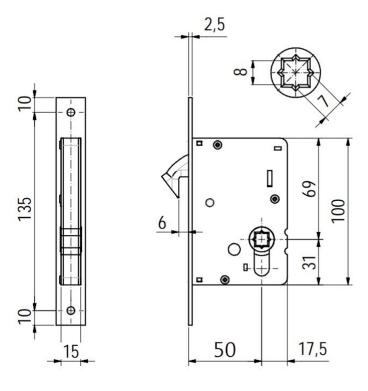

# **Dimensions**

- Turn & Release 197.5mm x 57.5mm
- 10.5mm depth

- Lock Case 57.7mm deep
- Backset 50mm
- Case Depth 67.5mm