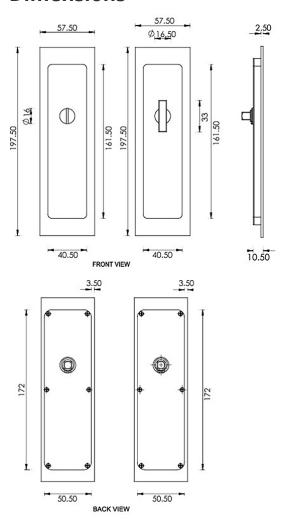

# **Dimensions**

- Turn & Release 197.5mm x 57.5mm
- 10.5mm depth

- Lock Case 57.7mm deep
- Backset 50mm
- Case Depth 67.5mm