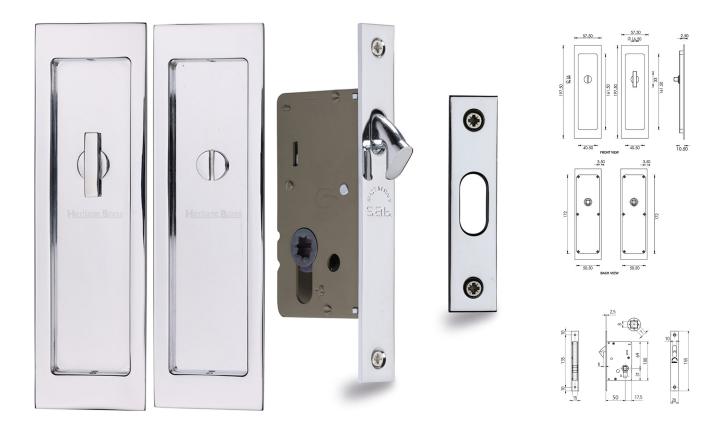

### Rectangular Turn & Release Hook Lock For Sliding Pocket Doors - 197mm x 57mm - Polished Chrome

#### **Description**

- Polished Chrome finish flush fitting bathroom rectangular turn & release handle set for sliding pocket doors.
- Ideal for use on sliding bathroom and toilet doors.
- The thumb-turn is fitted to the inside of the sliding door which allows the door to be locked and unlocked.
- The release part of the lock is fitted on the outside of the sliding door and allows the door to be unlocked in an emergency by using a coin of screw driver.
- Suitable for use on doors between 35mm to 45mm thick.
- Supplied with a bathroom hook lock

## **Unit Of Sale**

- This item is sold as a set (1 x Rectangular Turn Handle, 1 x Rectangular Coin Release handle, and 1 x Bathroom Hook Lock Set)
- Sold with fixings