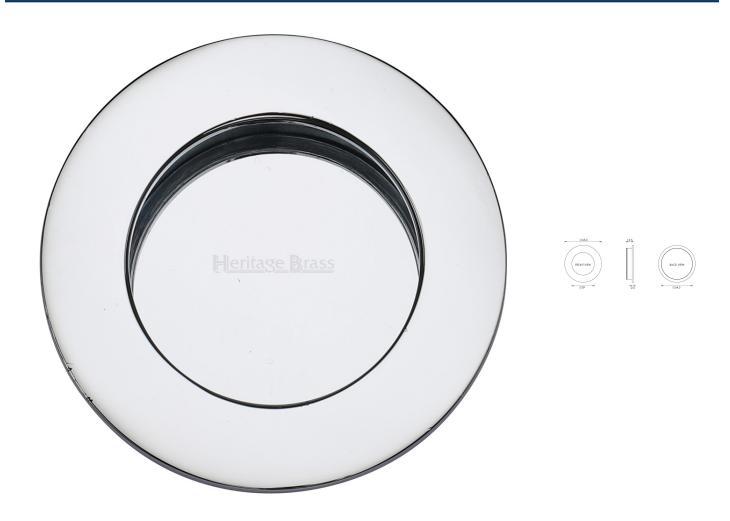

### Circular Flush Pull Handle For Sliding Pocket Doors - 63mm Diameter - Polished Chrome

## Description

- Circular flush pull handle for sliding pocket doors
- Suits minimum door thickness 35mm
- This flush handle has a lipped inner edge ideal for pulling open hinged doors

#### Finish

• Polished Chrome