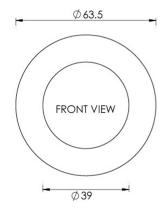

G Johns & Sons Ltd Unit D Westside Business Centre Flex Meadow Harlow, Essex CM19 5SR www.gjohns.co.uk 020 8360 7771 sales@gjohns.co.uk VAT No: GB232661872 Company No: 00384076

### Circular Flush Pull Handle For Sliding Pocket Doors - 63mm Diameter - Polished Chrome

### **Product Images**



## Description

- Circular flush pull handle for sliding pocket doors
- Suits minimum door thickness 35mm
- This flush handle has a lipped inner edge ideal for pulling open hinged doors

#### Finish

• Polished Chrome

#### **Dimensions**







- Projection 12.5mm
- Diameter 63.5mm

# **Fixings**

- Press fit
- A small hole on the inside edge to allow a small nail for a discrete look

# **Usage**

• Suitable for internal use

# **Unit Of Sale**

- These flush pull handles are sold individually (Each)
- Sold with fixings

#### **Products in this set**



49769.1 - Circular Flush Pull Handle For Sliding Pocket Doors - 63mm Diameter - Polished Chrome - Each