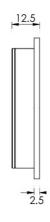

G Johns & Sons Ltd Unit D Westside Business Centre Flex Meadow Harlow, Essex CM19 5SR www.gjohns.co.uk 020 8360 7771 sales@gjohns.co.uk VAT No: GB232661872 Company No: 00384076

### Circular Flush Pull Handle For Sliding Pocket Doors - 63mm Diameter - Polished Chrome

### **Product Images**



## Description

- Circular flush pull handle for sliding pocket doors
- Suits minimum door thickness 35mm
- This flush handle has a lipped inner edge ideal for pulling open hinged doors

#### Finish

• Polished Chrome

#### **Dimensions**







- Projection 12.5mm
- Diameter 63.5mm

# **Fixings**

- Press fit
- A small hole on the inside edge to allow a small nail for a discrete look

# **Usage**

• Suitable for internal use

# **Unit Of Sale**

- These flush pull handles are sold individually (Each)
- Sold with fixings

#### **Products in this set**



49769.1 - Circular Flush Pull Handle For Sliding Pocket Doors - 63mm Diameter - Polished Chrome - Each