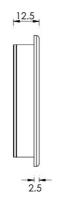

G Johns & Sons Ltd Unit D Westside Business Centre Flex Meadow Harlow, Essex CM19 5SR www.gjohns.co.uk 020 8360 7771 sales@gjohns.co.uk VAT No: GB232661872 Company No: 00384076

## Circular Reeded Flush Pull Handle For Sliding Pocket Doors - 63mm Diameter - Polished Chrome

## **Product Images**



### **Description**

- Circular reeded flush pull handle for sliding pocket doors
- Suits minimum door thickness 35mm
- This flush handle has a lipped inner edge ideal for pulling open hinged doors

#### Finish

• Polished Chrome

#### **Dimensions**







- Projection 12.5mm
- Diameter 63.5mm

# **Fixings**

- Press fit
- A small hole on the inside edge to allow a small nail for a discrete look

## **Usage**

• Suitable for internal use

## **Unit Of Sale**

- These flush pull handles are sold individually (Each)
- Sold with fixings

#### **Products in this set**

×

49770.1 - Circular Reeded Flush Pull Handle For Sliding Pocket Doors - 63mm Diameter - Polished Chrome - Each