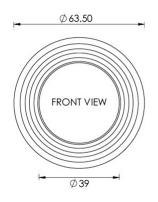

G Johns & Sons Ltd Unit D Westside Business Centre Flex Meadow Harlow, Essex CM19 5SR www.gjohns.co.uk 020 8360 7771 sales@gjohns.co.uk VAT No: GB232661872 Company No: 00384076

## Circular Reeded Flush Pull Handle For Sliding Pocket Doors - 63mm Diameter - Polished Chrome

## **Product Images**



### **Description**

- Circular reeded flush pull handle for sliding pocket doors
- Suits minimum door thickness 35mm
- This flush handle has a lipped inner edge ideal for pulling open hinged doors

#### Finish

• Polished Chrome

#### **Dimensions**







- Projection 12.5mm
- Diameter 63.5mm

# **Fixings**

- Press fit
- A small hole on the inside edge to allow a small nail for a discrete look

## **Usage**

• Suitable for internal use

## **Unit Of Sale**

- These flush pull handles are sold individually (Each)
- Sold with fixings

#### **Products in this set**

×

49770.1 - Circular Reeded Flush Pull Handle For Sliding Pocket Doors - 63mm Diameter - Polished Chrome - Each