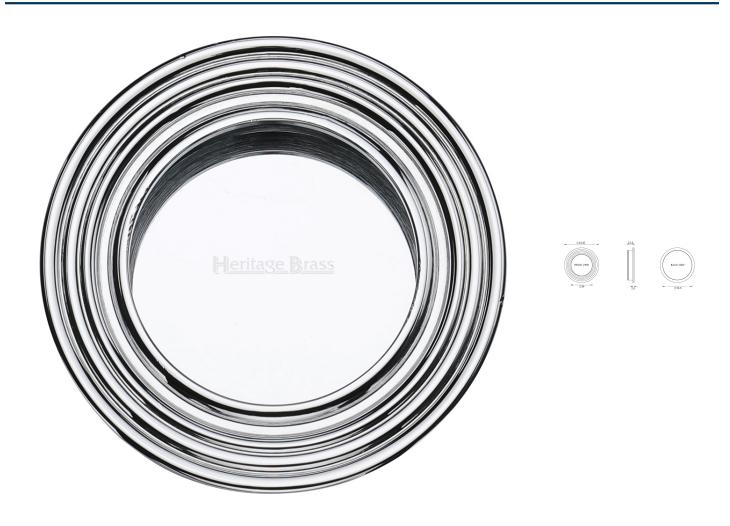

## Circular Reeded Flush Pull Handle For Sliding Pocket Doors - 63mm Diameter - Polished Chrome

### **Description**

- Circular reeded flush pull handle for sliding pocket doors
- Suits minimum door thickness 35mm
- This flush handle has a lipped inner edge ideal for pulling open hinged doors

#### Finish

• Polished Chrome