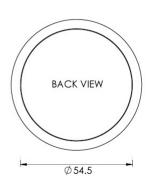

#### **Dimensions**

- Projection 12.5mm
- Diameter 63.5mm

# **Fixings**

- Press fit
- A small hole on the inside edge to allow a small nail for a discrete look