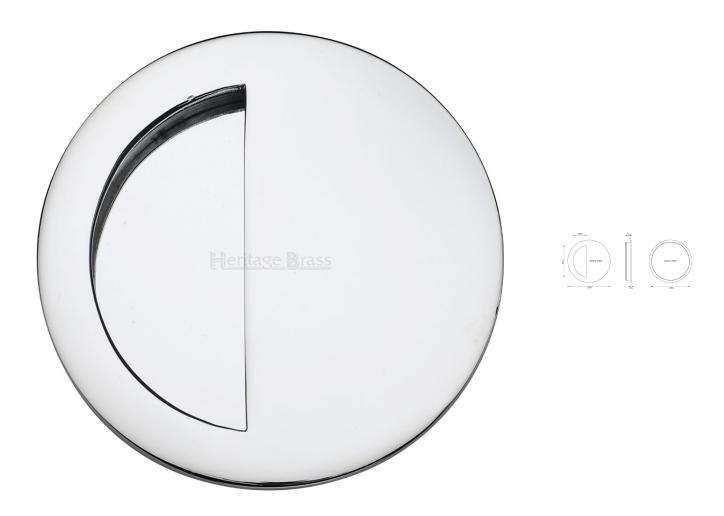

## Circular Flush Pull Handle With Semi Circle Half Moon Grip - 89mm Diameter - Polished Chrome

## **Description**

- Circular flush pull handle with semi circle half moon grip for sliding pocket doors
- Suits minimum door thickness 35mm
- This flush handle has a lipped inner edge ideal for pulling open hinged doors

#### Finish

• Polished Chrome