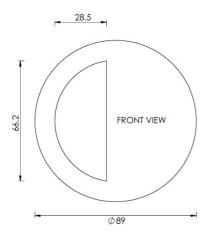

G Johns & Sons Ltd Unit D Westside Business Centre Flex Meadow Harlow, Essex CM19 5SR www.gjohns.co.uk 020 8360 7771 sales@gjohns.co.uk VAT No: GB232661872 Company No: 00384076

## Circular Flush Pull Handle With Semi Circle Half Moon Grip - 89mm Diameter - Polished Chrome

## **Product Images**



## **Description**

- Circular flush pull handle with semi circle half moon grip for sliding pocket doors
- Suits minimum door thickness 35mm
- This flush handle has a lipped inner edge ideal for pulling open hinged doors

#### Finish

• Polished Chrome

#### **Dimensions**







- Projection 12.5mm
- Diameter 89mm

# **Fixings**

- Press fit
- A small hole on the inside edge to allow a small nail for a discrete look

# **Usage**

• Suitable for internal use

# **Unit Of Sale**

- These flush pull handles are sold individually (Each)
- Sold with fixings

#### **Products in this set**



49771.1 - Circular Flush Pull Handle With Semi Circle Half Moon Grip - 89mm Diameter - Polished Chrome - Each