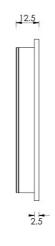

G Johns & Sons Ltd Unit D Westside Business Centre Flex Meadow Harlow, Essex CM19 5SR www.gjohns.co.uk 020 8360 7771 sales@gjohns.co.uk VAT No: GB232661872 Company No: 00384076

## Circular Flush Pull Handle With Semi Circle Half Moon Grip - 89mm Diameter - Polished Chrome

## **Product Images**



## **Description**

- Circular flush pull handle with semi circle half moon grip for sliding pocket doors
- Suits minimum door thickness 35mm
- This flush handle has a lipped inner edge ideal for pulling open hinged doors

#### Finish

• Polished Chrome

#### **Dimensions**







- Projection 12.5mm
- Diameter 89mm

# **Fixings**

- Press fit
- A small hole on the inside edge to allow a small nail for a discrete look

# **Usage**

• Suitable for internal use

# **Unit Of Sale**

- These flush pull handles are sold individually (Each)
- Sold with fixings

#### **Products in this set**



49771.1 - Circular Flush Pull Handle With Semi Circle Half Moon Grip - 89mm Diameter - Polished Chrome - Each