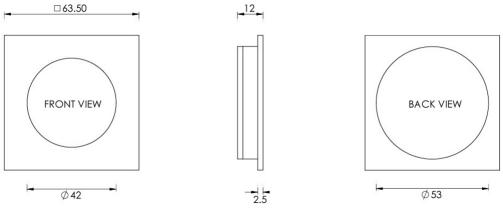

#### Dimensions

- Projection 12mm
- Overall Size 63.5mm x 63.5mm

## **Fixings**

- Press fit
- A small hole on the inside edge to allow a small nail for a discrete look