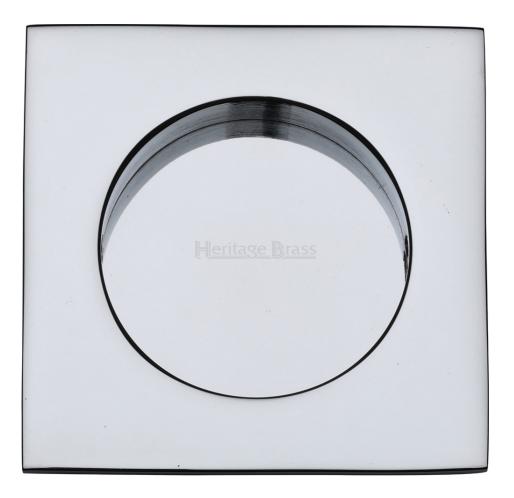

### Squared Flush Pull Handle For Sliding Pocket Doors - 63mm x 63mm - Polished Chrome

#### Description

- Squared flush pull handle for sliding pocket doors
- Suits minimum door thickness 35mm

#### Finish

• Polished Chrome