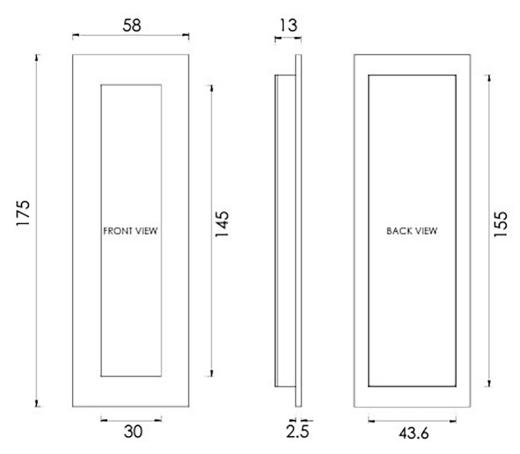

## **Dimensions**

Three Sizes Available

- Overall Size 105mm x 58mm
- 13mm depth

- Overall Size 175mm x 58mm

- Overall Size 300mm x 58mm
- 13mm depth