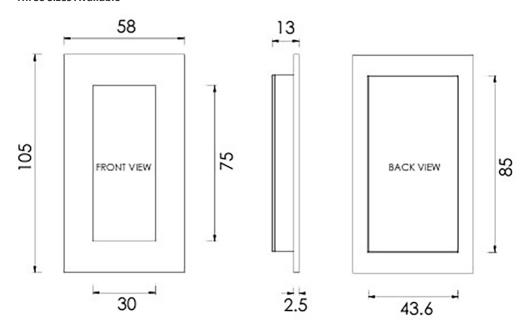

## **Dimensions**

Three Sizes Available

- Overall Size 105mm x 58mm
- 13mm depth

- Overall Size 175mm x 58mm

- Overall Size 300mm x 58mm
- 13mm depth