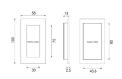

## **Dimensions**

Three Sizes Available

- Overall Size 105mm x 58mm
- 13mm depth

- Overall Size 175mm x 58mm

- Overall Size 300mm x 58mm
- 13mm depth