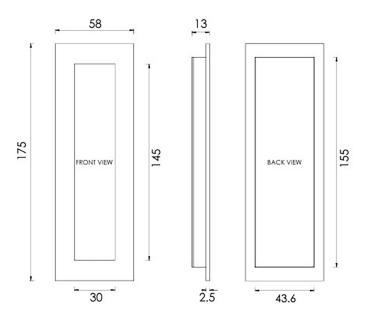

## **Dimensions**

Three Sizes Available

- Overall Size 105mm x 58mm
- 13mm depth

- Overall Size 175mm x 58mm

- Overall Size 300mm x 58mm
- 13mm depth