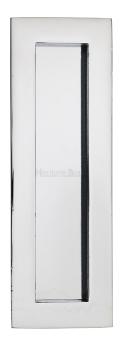

### **Description**

- Polished Chrome finish flush fitting rectangular handles for sliding pocket doors.
- Ideal for use on sliding doors.
- Suits minimum door thickness 35mm
- This flush handle has a lipped inner edge ideal for pulling open hinged doors

## **Dimensions**

Three Sizes Available

- Overall Size 105mm x 58mm
- 13mm depth

- Overall Size 175mm x 58mm

- Overall Size 300mm x 58mm
- 13mm depth