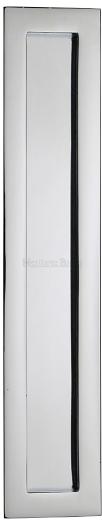

### **Description**

- Polished Chrome finish flush fitting rectangular handles for sliding pocket doors.
- Ideal for use on sliding doors.
- Suits minimum door thickness 35mm
- This flush handle has a lipped inner edge ideal for pulling open hinged doors

## **Dimensions**

Three Sizes Available

- Overall Size 105mm x 58mm
- 13mm depth

- Overall Size 175mm x 58mm

- Overall Size 300mm x 58mm
- 13mm depth