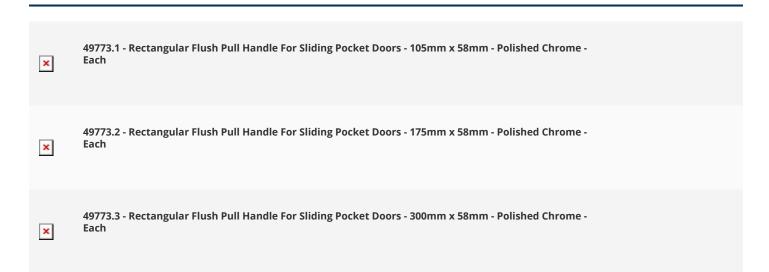

ding Pocket Doors - Three Sizes Available - Polished Chrome











### **Description**

- Polished Chrome finish flush fitting rectangular handles for sliding pocket doors.
- Ideal for use on sliding doors.
- Suits minimum door thickness 35mm
- This flush handle has a lipped inner edge ideal for pulling open hinged doors

### **Finish**

• Polished Chrome

## **Dimensions**

Three Sizes Available



- Overall Size 105mm x 58mm
- 13mm depth



- Overall Size 175mm x 58mm



- Overall Size 300mm x 58mm
- 13mm depth

# **Fixings**

- Press fit
- A small hole on the inside edge to allow a small nail for a discrete look

## **Usage**

• Suitable for internal use

## **Unit Of Sale**

- These flush pull handles are sold individually (Each)
- Sold with fixings

#### **Products in this set**