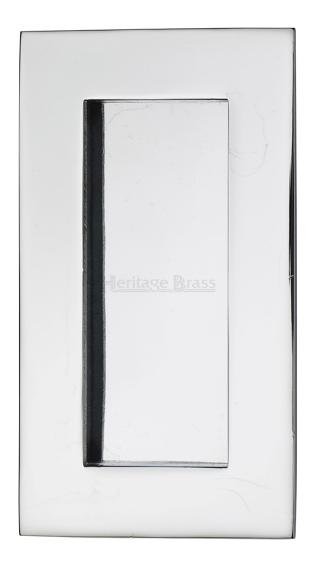

### **Description**

- Polished Chrome finish flush fitting rectangular handles for sliding pocket doors.
- Ideal for use on sliding doors.
- Suits minimum door thickness 35mm
- This flush handle has a lipped inner edge ideal for pulling open hinged doors

## **Dimensions**

Three Sizes Available

- Overall Size 105mm x 58mm
- 13mm depth

- Overall Size 175mm x 58mm

- Overall Size 300mm x 58mm
- 13mm depth