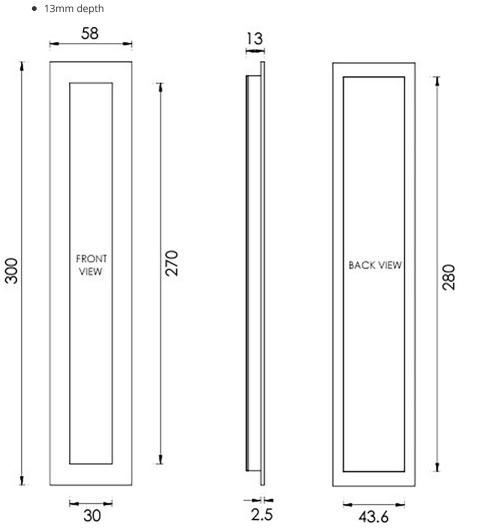

## **Dimensions**

Three Sizes Available

- Overall Size 105mm x 58mm
- 13mm depth

- Overall Size 175mm x 58mm

- Overall Size 300mm x 58mm
- 13mm depth