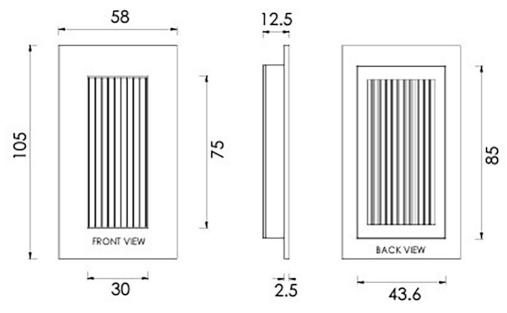

## **Dimensions**

Three Sizes Available

- Overall Size 105mm x 58mm
- 12.5mm depth

- Overall Size 300mm x 58mm
- 12.5mm depth

#### **Products in this set**

 $49774.1 - Rectangular \ Reeded \ Flush \ Pull \ Handle \ For \ Sliding \ Pocket \ Doors - 105mm \ x \ 58mm - Polished \ Chrome - Each$ 

 $49774.2 - Rectangular \ Reeded \ Flush \ Pull \ Handle \ For \ Sliding \ Pocket \ Doors - 175mm \ x \ 58mm - Polished \ Chrome - Each$ 