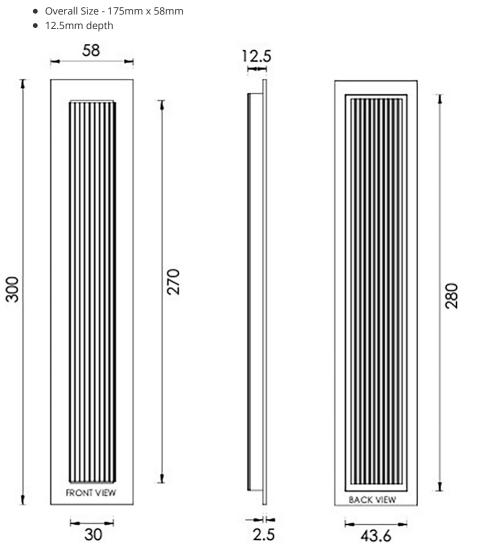

## **Dimensions**

Three Sizes Available

- Overall Size 105mm x 58mm
- 12.5mm depth

- Overall Size 300mm x 58mm
- 12.5mm depth

 $49774.3 - Rectangular\ Reeded\ Flush\ Pull\ Handle\ For\ Sliding\ Pocket\ Doors - 300mm\ x\ 58mm - Polished\ Chrome - Each$