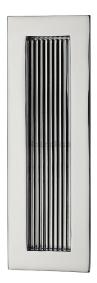

### **Description**

- Polished Chrome finish flush fitting rectangular reeded handles for sliding pocket doors.
- Ideal for use on sliding doors.
- Suits minimum door thickness 35mm
- This flush handle has a lipped inner edge ideal for pulling open hinged doors

### **Finish**

• Polished Chrome

## **Dimensions**

Three Sizes Available

- Overall Size 105mm x 58mm
- 12.5mm depth

- Overall Size 300mm x 58mm
- 12.5mm depth