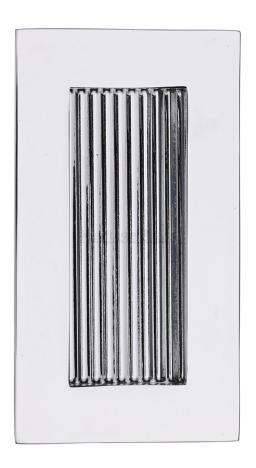

### **Description**

- Polished Chrome finish flush fitting rectangular reeded handles for sliding pocket doors.
- Ideal for use on sliding doors.
- Suits minimum door thickness 35mm
- This flush handle has a lipped inner edge ideal for pulling open hinged doors

### **Finish**

• Polished Chrome

## **Dimensions**

Three Sizes Available

- Overall Size 105mm x 58mm
- 12.5mm depth

- Overall Size 300mm x 58mm
- 12.5mm depth