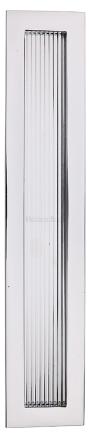

### **Description**

- Polished Chrome finish flush fitting rectangular reeded handles for sliding pocket doors.
- Ideal for use on sliding doors.
- Suits minimum door thickness 35mm
- This flush handle has a lipped inner edge ideal for pulling open hinged doors

### **Finish**

• Polished Chrome

## **Dimensions**

Three Sizes Available

- Overall Size 105mm x 58mm
- 12.5mm depth

- Overall Size 300mm x 58mm
- 12.5mm depth