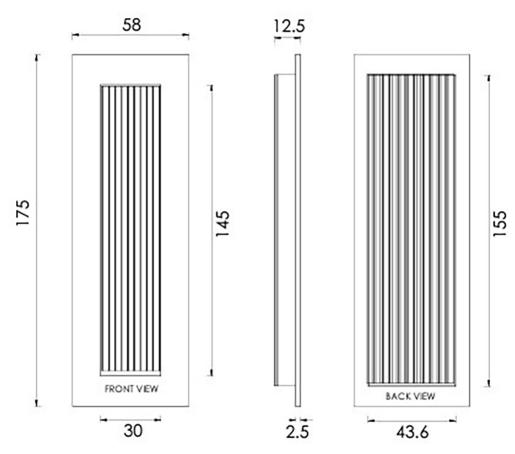

## **Dimensions**

Three Sizes Available

- Overall Size 105mm x 58mm
- 12.5mm depth

- Overall Size 300mm x 58mm
- 12.5mm depth

#### **Products in this set**

 $49774.1 - Rectangular \ Reeded \ Flush \ Pull \ Handle \ For \ Sliding \ Pocket \ Doors - 105mm \ x \ 58mm - Polished \ Chrome - Each$ 

 $49774.2 - Rectangular \ Reeded \ Flush \ Pull \ Handle \ For \ Sliding \ Pocket \ Doors - 175mm \ x \ 58mm - Polished \ Chrome - Each$ 