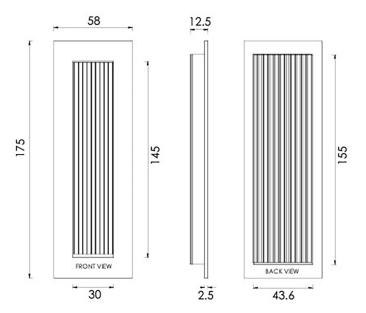

## **Dimensions**

Three Sizes Available

- Overall Size 105mm x 58mm
- 12.5mm depth

- Overall Size 300mm x 58mm
- 12.5mm depth

#### **Products in this set**

 $49774.1 - Rectangular \ Reeded \ Flush \ Pull \ Handle \ For \ Sliding \ Pocket \ Doors - 105mm \ x \ 58mm - Polished \ Chrome - Each$ 

 $49774.2 - Rectangular \ Reeded \ Flush \ Pull \ Handle \ For \ Sliding \ Pocket \ Doors - 175mm \ x \ 58mm - Polished \ Chrome - Each$ 