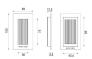

## **Dimensions**

Three Sizes Available

- Overall Size 105mm x 58mm
- 12.5mm depth

- Overall Size 300mm x 58mm
- 12.5mm depth

# **Fixings**

- Press fit
- A small hole on the inside edge to allow a small nail for a discrete look