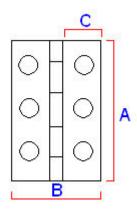

### Dimensions

20284.1 - (50mm x 28mm x 1.4mm)

|            | 20284.1 | Dimension On Diagram |
|------------|---------|----------------------|
| Height (H) | 50mm    | Α                    |
| Width (W)  | 28mm    | В                    |
| Leaf Width | 12mm    | С                    |
| Thickness  | 1.4mm   | N/A                  |