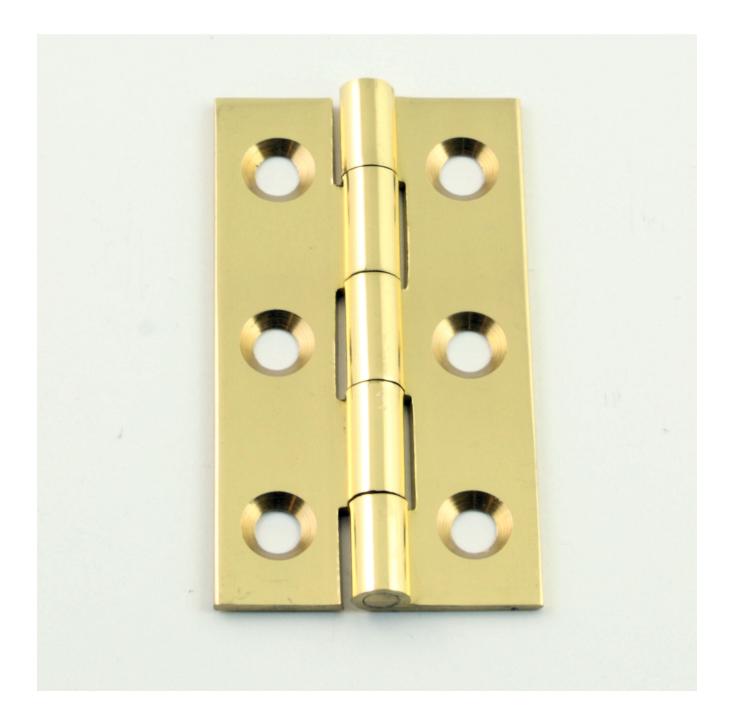

# Small Polished Brass (Lacquered) Cabinet Hinges - 50mm x 28mm

# **Product Images**

# **Description**

• Cabinet style hinges suitable for cupboard doors

#### **Finish**

Polished brass