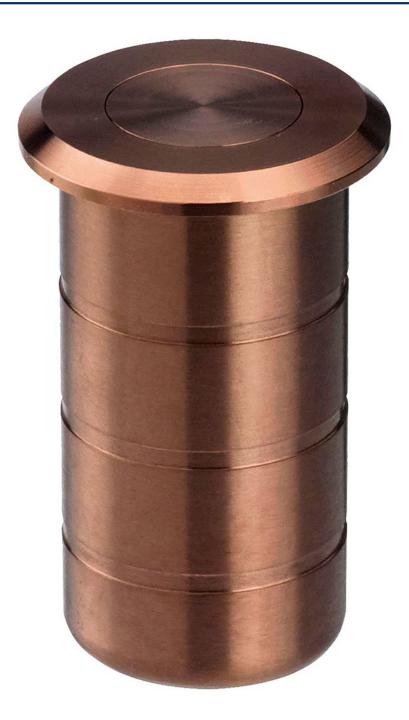

### Flush Bolt Floor Socket - Dust Excluder - For Concrete Fixing - PVD Satin Bronze

#### **Product Images**

- Dust socket to be used with lever action radius flush bolts for double doors
- Designed to be fitted into concrete as a dust excluder

# **Base Material**

Solid Brass

## Finish

• PVD Satin Bronze