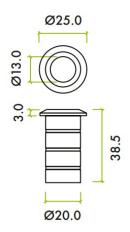

G Johns & Sons Ltd Unit D Westside Business Centre Flex Meadow Harlow, Essex CM19 5SR www.gjohns.co.uk 020 8360 7771 sales@gjohns.co.uk

### Flush Bolt Floor Socket - Dust Excluder - For Concrete Fixing - PVD Satin Bronze

#### **Product Images**





- Dust socket to be used with lever action radius flush bolts for double doors
- Designed to be fitted into concrete as a dust excluder

# **Base Material**

Solid Brass

## Finish

• PVD Satin Bronze

# Dimensions

• 38mm x 20mm



# **Unit Of Sale**

• Sold individually - each

|  |   | . 1 |
|--|---|-----|
|  | ~ |     |
|  | ~ |     |
|  |   |     |

49779.1 - Flush Bolt Floor Socket - Dust Excluder - For Concrete Fixing - 38mm x 20mm - PVD Satin Bronze - Each