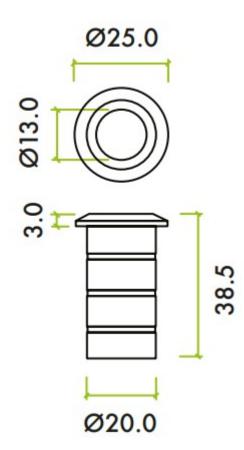

G Johns & Sons Ltd Unit D Westside Business Centre Flex Meadow Harlow, Essex CM19 5SR www.gjohns.co.uk 020 8360 7771 sales@gjohns.co.uk

### Flush Bolt Floor Socket - Dust Excluder - For Concrete Fixing - PVD Satin Bronze

#### **Product Images**





- Dust socket to be used with lever action radius flush bolts for double doors
- Designed to be fitted into concrete as a dust excluder

# **Base Material**

Solid Brass

## Finish

• PVD Satin Bronze

# Dimensions

• 38mm x 20mm



# **Unit Of Sale**

• Sold individually - each

|  |   | . 1 |
|--|---|-----|
|  | ~ |     |
|  | ~ |     |
|  |   |     |

49779.1 - Flush Bolt Floor Socket - Dust Excluder - For Concrete Fixing - 38mm x 20mm - PVD Satin Bronze - Each