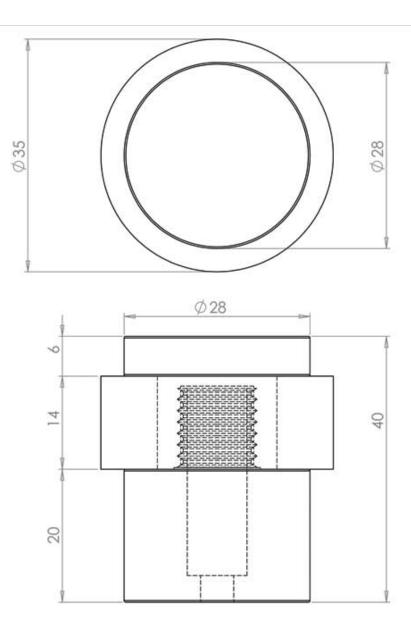

### **Size Details**

- 40mm height
- 35mm Diameter

# **Fixings**

• Two part design allows for concealed fixing with a single fixing screw