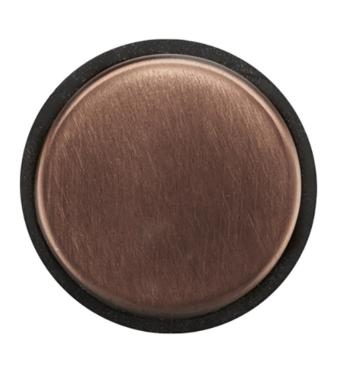

#### Floor Mounted Door Stop - PVD Satin Bronze

#### **Description**

- Floor mounted door stop
- Two part design allows for concealed fixing
- Plain head with black rubber ring
- Designed to stop doors from hitting a wall when opened too far

### **Finish Details**

• PVD Satin Bronze