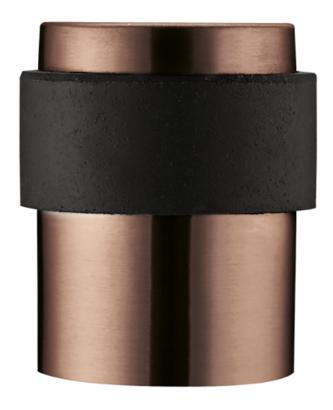

#### Floor Mounted Door Stop - PVD Satin Bronze

#### **Description**

- Floor mounted door stop
- Two part design allows for concealed fixing
- Plain head with black rubber ring
- Designed to stop doors from hitting a wall when opened too far

### **Finish Details**

• PVD Satin Bronze