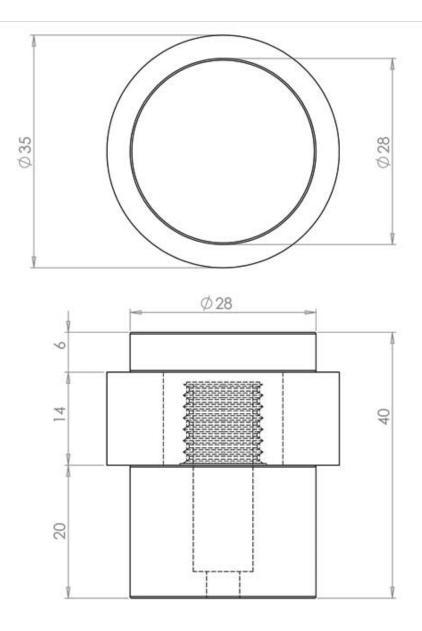

### **Size Details**

- 40mm height
- 35mm Diameter

# **Fixings**

• Two part design allows for concealed fixing with a single fixing screw