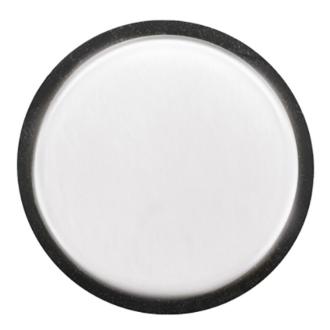

#### Floor Mounted Door Stop - Matt White

#### Description

- Floor mounted door stop
- Two part design allows for concealed fixing
- Plain head with black rubber ring
- Designed to stop doors from hitting a wall when opened too far

### **Finish Details**

• Matt White