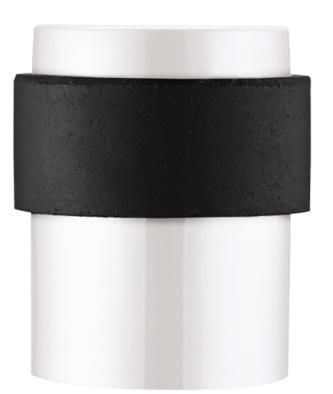

#### Floor Mounted Door Stop - Matt White

#### Description

- Floor mounted door stop
- Two part design allows for concealed fixing
- Plain head with black rubber ring
- Designed to stop doors from hitting a wall when opened too far

### **Finish Details**

• Matt White

### **Size Details**

- 40mm height
- 35mm Diameter