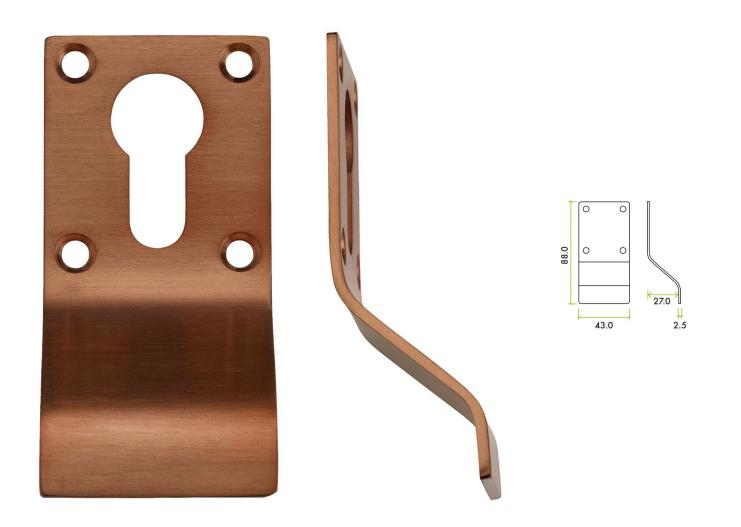

### Euro Cylinder Pull - Face Fixed - PVD Satin Bronze

#### Description

- Euro Profile Cylinder Pull
- Face Fixed
- Suitable for internal or external use but maintenance instructions must be followed to preserve the finish of your product.

## Finish

• PVD Satin Bronze

# Important Info Before You Buy

• Designed for use with a euro profile cylinder