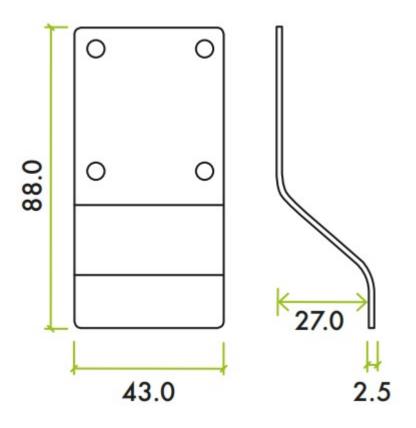

G Johns & Sons Ltd Unit D Westside Business Centre Flex Meadow Harlow, Essex CM19 5SR www.gjohns.co.uk 020 8360 7771 sales@gjohns.co.uk

### Euro Cylinder Pull - Face Fixed - PVD Satin Bronze

#### **Product Images**



#### Description

- Euro Profile Cylinder Pull
- Face Fixed
- Suitable for internal or external use but maintenance instructions must be followed to preserve the finish of your product.

## Finish

• PVD Satin Bronze

# Dimensions

• Overall size: 88mm x 43mm x 2.5mm



# Important Info Before You Buy

• Designed for use with a euro profile cylinder

#### **Products in this set**

×

49785.1 - Euro Cylinder Pull - Face Fixed - 88mm x 43mm x 2.5mm - PVD Satin Bronze - Each