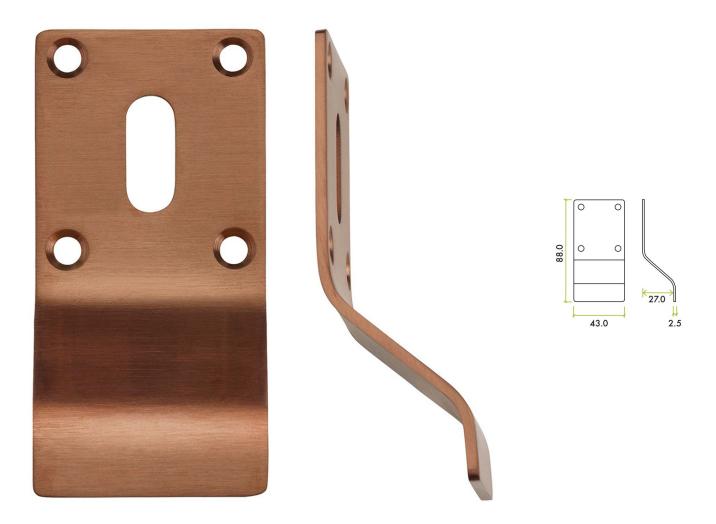

### Standard Cylinder Pull - Face Fixed - PVD Satin Bronze

### **Description**

- Standard Profile Cylinder Pull
- Face Fixed
- Suitable for internal or external use but maintenance instructions must be followed to preserve the finish of your product.

### **Finish**

• PVD Satin Bronze

## **Dimensions**

• Overall size: 88mm x 43mm x 2.5mm

# **Important Info Before You Buy**

• Designed for use with a standard "chubb" style key lock