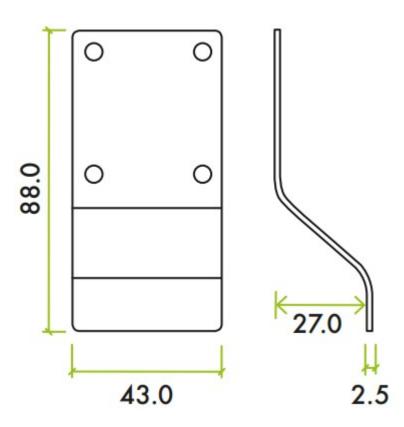

G Johns & Sons Ltd Unit D Westside Business Centre Flex Meadow Harlow, Essex CM19 5SR www.gjohns.co.uk 020 8360 7771 sales@gjohns.co.uk VAT No: GB232661872 Company No: 00384076

### Standard Cylinder Pull - Face Fixed - PVD Satin Bronze

#### **Product Images**



### **Description**

- Standard Profile Cylinder Pull
- Face Fixed
- Suitable for internal or external use but maintenance instructions must be followed to preserve the finish of your product.

### **Finish**

• PVD Satin Bronze

## **Dimensions**

• Overall size: 88mm x 43mm x 2.5mm



# **Important Info Before You Buy**

• Designed for use with a standard "chubb" style key lock

#### **Products in this set**

×

49787.1 - Standard Cylinder Pull - Face Fixed - 88mm x 43mm x 2.5mm - PVD Satin Bronze - Each