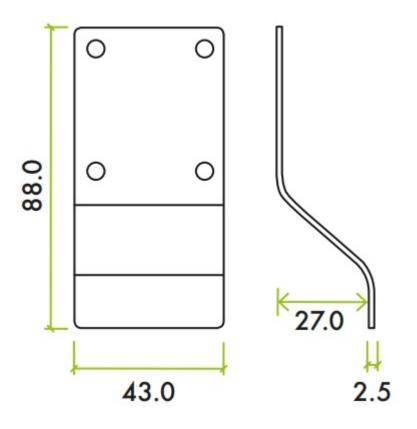

G Johns & Sons Ltd Unit D Westside Business Centre Flex Meadow Harlow, Essex CM19 5SR www.gjohns.co.uk 020 8360 7771 sales@gjohns.co.uk

## Standard Cylinder Pull - Face Fixed - Matt White

### **Product Images**



### Description

- Standard Profile Cylinder Pull
- Face Fixed
- Suitable for internal or external use but maintenance instructions must be followed to preserve the finish of your product.

## Finish

Matt White

# Dimensions

• Overall size: 88mm x 43mm x 2.5mm



# Important Info Before You Buy

• Designed for use with a standard "chubb" style key lock

#### **Products in this set**

×

49788.1 - Standard Cylinder Pull - Face Fixed - 88mm x 43mm x 2.5mm - Matt White - Each