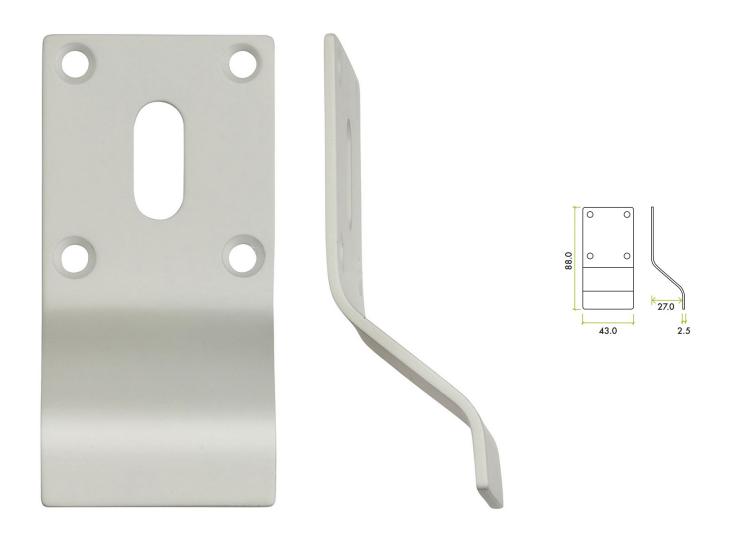

### **Product Images**

### Description

- Standard Profile Cylinder Pull
- Face Fixed
- Suitable for internal or external use but maintenance instructions must be followed to preserve the finish of your product.

# Dimensions

• Overall size: 88mm x 43mm x 2.5mm