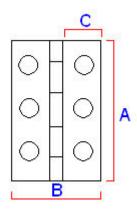

### Dimensions

20285.1 - (64mm x 35mm x 1.5mm)

|            | 20285.1 | Dimension On Diagram |
|------------|---------|----------------------|
| Height (H) | 64mm    | A                    |
| Width (W)  | 35mm    | В                    |
| Leaf Width | 14.5mm  | С                    |
| Thickness  | 1.5mm   | N/A                  |