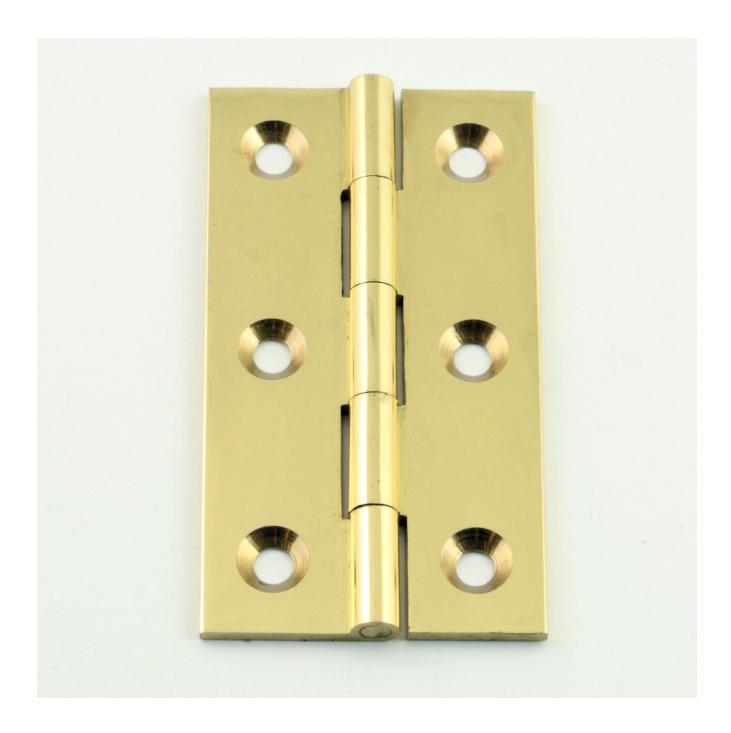

# Small Polished Brass (Lacquered) Cabinet Hinges - 64mm x 35mm

# **Description**

• Cabinet style hinges suitable for cupboard doors

#### **Finish**

Polished brass

### Dimensions

20285.1 - (64mm x 35mm x 1.5mm)

|            | 20285.1 | Dimension On Diagram |
|------------|---------|----------------------|
| Height (H) | 64mm    | A                    |
| Width (W)  | 35mm    | В                    |
| Leaf Width | 14.5mm  | С                    |
| Thickness  | 1.5mm   | N/A                  |