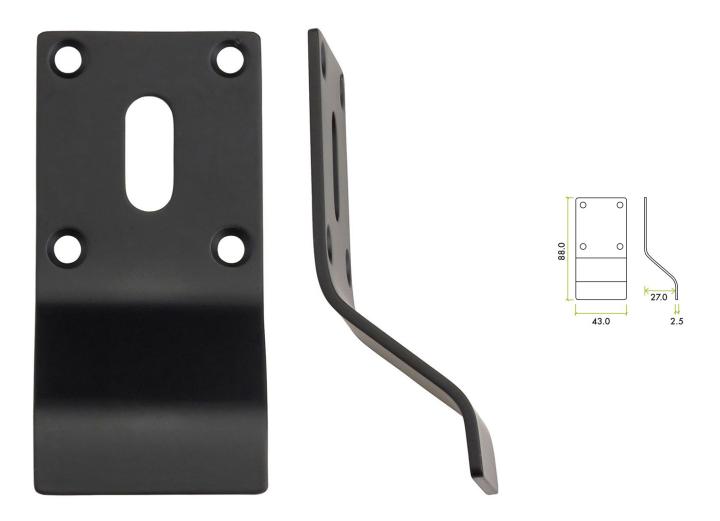

## Standard Cylinder Pull - Face Fixed - Matt Black

### **Description**

- Standard Profile Cylinder Pull
- Face Fixed
- Suitable for internal or external use but maintenance instructions must be followed to preserve the finish of your product.

## **Finish**

• Matt Black

## **Dimensions**

• Overall size: 88mm x 43mm x 2.5mm

# **Important Info Before You Buy**

• Designed for use with a standard "chubb" style key lock