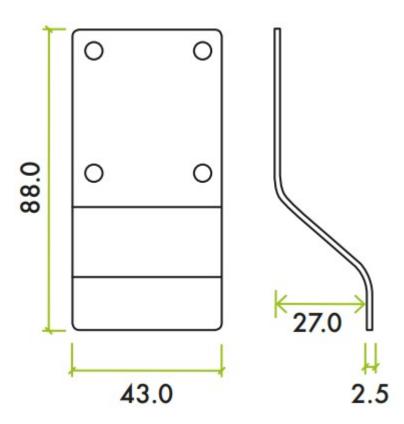

G Johns & Sons Ltd Unit D Westside Business Centre Flex Meadow Harlow, Essex CM19 5SR www.gjohns.co.uk 020 8360 7771 sales@gjohns.co.uk VAT No: GB232661872 Company No: 00384076

## Standard Cylinder Pull - Face Fixed - Matt Black

#### **Product Images**



### **Description**

- Standard Profile Cylinder Pull
- Face Fixed
- Suitable for internal or external use but maintenance instructions must be followed to preserve the finish of your product.

## **Finish**

• Matt Black

## **Dimensions**

• Overall size: 88mm x 43mm x 2.5mm



# **Important Info Before You Buy**

• Designed for use with a standard "chubb" style key lock

#### **Products in this set**



49789.1 - Standard Cylinder Pull - Face Fixed - 88mm x 43mm x 2.5mm - Matt Black - Each