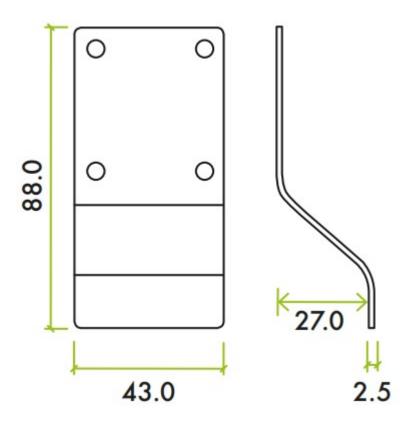

G Johns & Sons Ltd Unit D Westside Business Centre Flex Meadow Harlow, Essex CM19 5SR www.gjohns.co.uk 020 8360 7771 sales@gjohns.co.uk

### Standard Cylinder Pull - Face Fixed - Satin Brass PVD Plated

#### **Product Images**



### Description

- Standard Profile Cylinder Pull
- Face Fixed
- Suitable for internal or external use but maintenance instructions must be followed to preserve the finish of your product.

## Finish

• PVD Satin Brass

# Dimensions

• Overall size: 88mm x 43mm x 2.5mm



### Important Info Before You Buy

• Designed for use with a standard "chubb" style key lock

#### **Products in this set**

×

49790.1 - Standard Cylinder Pull - Face Fixed - 88mm x 43mm x 2.5mm - Satin Brass PVD Plated - Each