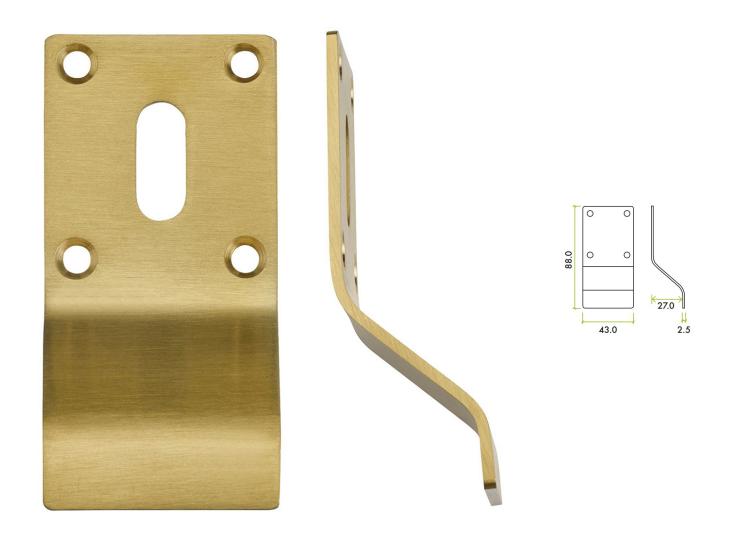

### Standard Cylinder Pull - Face Fixed - Satin Brass PVD Plated

### Description

- Standard Profile Cylinder Pull
- Face Fixed
- Suitable for internal or external use but maintenance instructions must be followed to preserve the finish of your product.

## Finish

• PVD Satin Brass

# Dimensions

• Overall size: 88mm x 43mm x 2.5mm

### Important Info Before You Buy

• Designed for use with a standard "chubb" style key lock