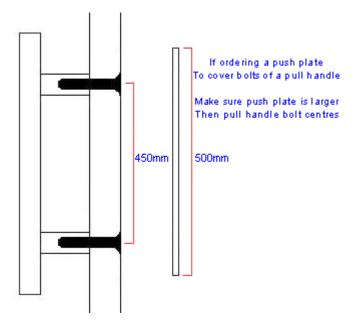

# If ordering a push plate to cover bolts of a pull handle

- Make sure push plate is larger then the pull handle bolt centers
- For example if your pull handle has bolt centers of 450mm a 500mm high push plate will be required
- See below diagram