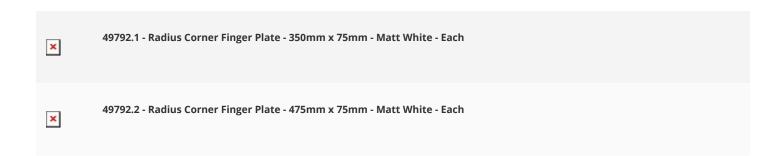

## **Dimensions**

| Item    | Height | Width |
|---------|--------|-------|
| 49792.1 | 350mm  | 75mm  |
| 49792.2 | 475mm  | 75mm  |