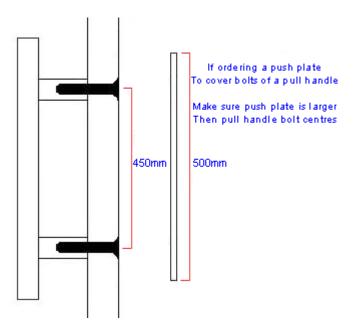

# If ordering a push plate to cover bolts of a pull handle

- Make sure push plate is larger then the pull handle bolt centers
- For example if your pull handle has bolt centers of 450mm a 500mm high push plate will be required
- See below diagram