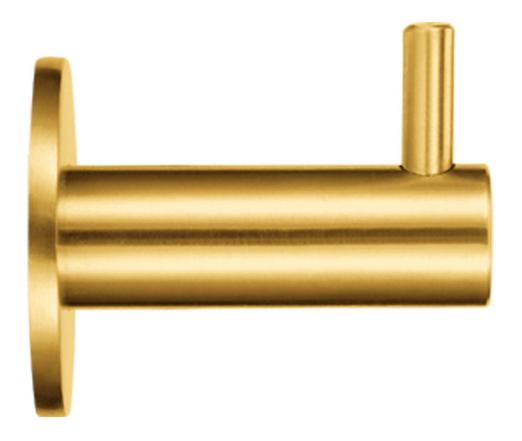

### Wall Mounted Robe Hook With Rose - Satin Brass PVD Plated

### **Description**

- Robe hook
- Ideal for mounting to the back of a door or into a wall
- Concealed fixed via a wood screw

### **Finish**

• PVD Satin Brass