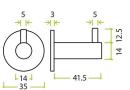

G Johns & Sons Ltd Unit D Westside Business Centre Flex Meadow Harlow, Essex CM19 5SR www.gjohns.co.uk 020 8360 7771 sales@gjohns.co.uk VAT No: GB232661872 Company No: 00384076

### Wall Mounted Robe Hook With Rose - Satin Brass PVD Plated

### **Product Images**





### **Description**

- Robe hook
- Ideal for mounting to the back of a door or into a wall
- Concealed fixed via a wood screw

### **Finish**

• PVD Satin Brass

## **Dimensions**

- 35mm rose
- 41.5mm projection



# **Unit Of Sale**

• Sold individually - Each

### **Products in this set**



49794.1 - Wall Mounted Robe Hook With Rose - Satin Brass PVD Plated - Each