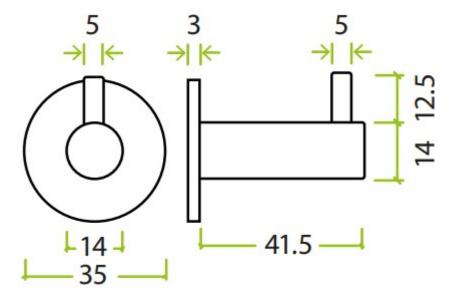

G Johns & Sons Ltd Unit D Westside Business Centre Flex Meadow Harlow, Essex CM19 5SR www.gjohns.co.uk 020 8360 7771 sales@gjohns.co.uk VAT No: GB232661872 Company No: 00384076

### Wall Mounted Robe Hook With Rose - Satin Brass PVD Plated

### **Product Images**





### **Description**

- Robe hook
- Ideal for mounting to the back of a door or into a wall
- Concealed fixed via a wood screw

### **Finish**

• PVD Satin Brass

## **Dimensions**

- 35mm rose
- 41.5mm projection



# **Unit Of Sale**

• Sold individually - Each

### **Products in this set**



49794.1 - Wall Mounted Robe Hook With Rose - Satin Brass PVD Plated - Each