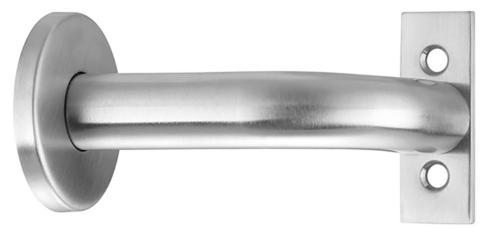

## **Modern Design Concealed Fixing Handrail Bracket - Satin Stainless Steel**

## **Description**

- Modern style handrail bracket
- Threaded screw on rose
- Hidden concealed fixings no screws seen once fitted
- Modern tubular design
- Meets the dimensional requirements of BS 8300 and approved Doc M (ADM)
- Fixings included
- Solid bar construction
- Suitable for flat based handrails

#### Finish

• Satin stainless steel