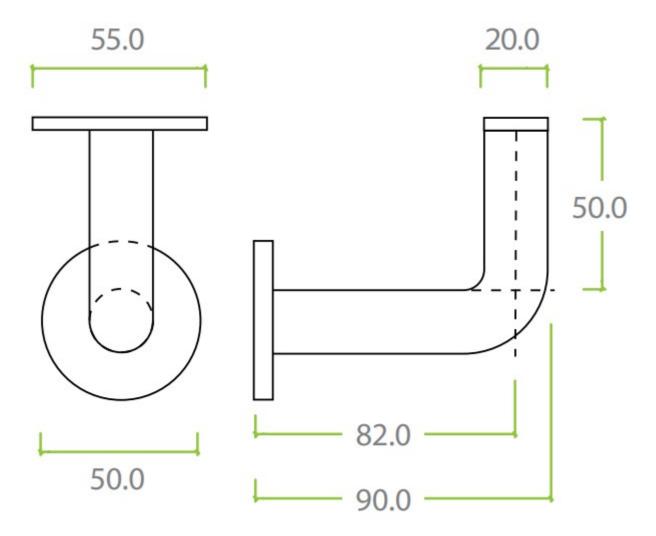

CM19 5SR

020 8360 7771 sales@gjohns.co.uk Flex Meadow Harlow, Essex

www.gjohns.co.uk

VAT No: GB232661872 Company No: 00384076



## **Modern Design Concealed Fixing Handrail Bracket - Satin Stainless Steel**

## **Product Images**







## **Description**

- Modern style handrail bracket
- Threaded screw on rose
- Hidden concealed fixings no screws seen once fitted
- Modern tubular design
- Meets the dimensional requirements of BS 8300 and approved Doc M (ADM)
- Fixings included
- Solid bar construction
- Suitable for flat based handrails

#### Finish

• Satin stainless steel

#### Dimensions

- Projection 90mm
- Rose (Backplate) Diameter 50mm



# **Unit Of Sale**

• Sold individually - Each



49797.1 - Modern Design Concealed Fixing Handrail Bracket - 90mm Projection - Satin Stainless Steel - Each