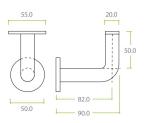

CM19 5SR

020 8360 7771 sales@gjohns.co.uk Flex Meadow Harlow, Essex

www.gjohns.co.uk

VAT No: GB232661872 Company No: 00384076



## **Modern Design Concealed Fixing Handrail Bracket - Satin Stainless Steel**

## **Product Images**







## **Description**

- Modern style handrail bracket
- Threaded screw on rose
- Hidden concealed fixings no screws seen once fitted
- Modern tubular design
- Meets the dimensional requirements of BS 8300 and approved Doc M (ADM)
- Fixings included
- Solid bar construction
- Suitable for flat based handrails

#### Finish

• Satin stainless steel

#### Dimensions

- Projection 90mm
- Rose (Backplate) Diameter 50mm



# **Unit Of Sale**

• Sold individually - Each



49797.1 - Modern Design Concealed Fixing Handrail Bracket - 90mm Projection - Satin Stainless Steel - Each