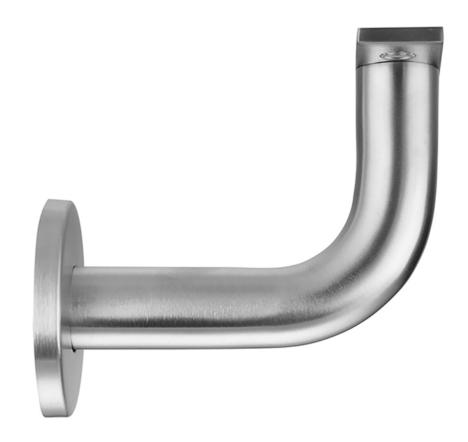

## **Modern Design Concealed Fixing Handrail Bracket - Satin Stainless Steel**

## **Description**

- Modern style handrail bracket
- Threaded screw on rose
- Hidden concealed fixings no screws seen once fitted
- Modern tubular design
- Meets the dimensional requirements of BS 8300 and approved Doc M (ADM)
- Fixings included
- Solid bar construction
- Suitable for flat based handrails

#### Finish

• Satin stainless steel