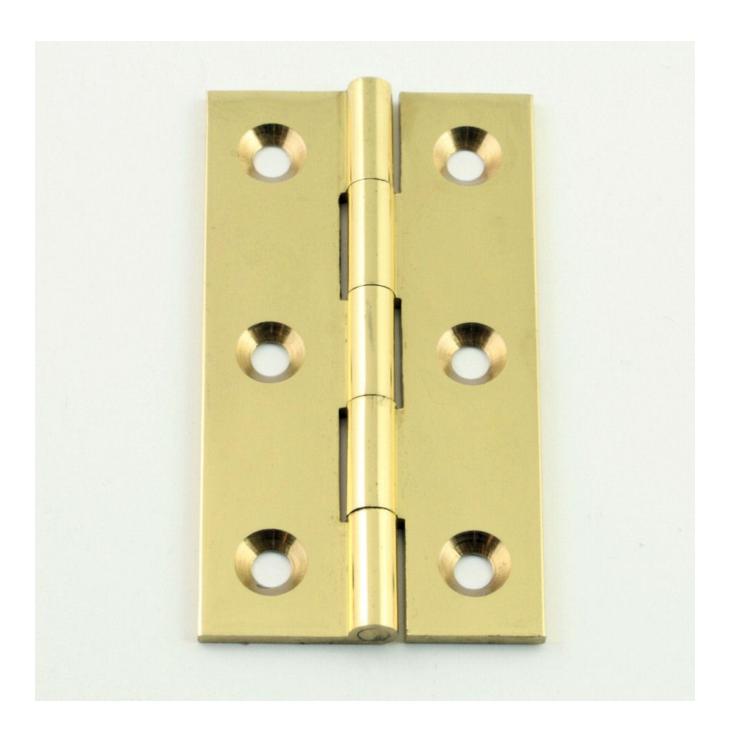

# **Product Images**

• Cabinet style hinges suitable for cupboard doors

#### Finish

Polished brass