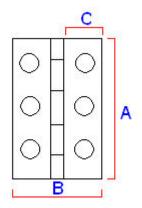

### Dimensions

#### 20286.1 - (75mm x 41mm x 2mm)

41mm

|            | 20286.1 | Dimension On Diagram |
|------------|---------|----------------------|
| Height (H) | 75mm    | A                    |
| Width (W)  | 41      | В                    |
| Leaf Width | 17.5mm  | С                    |
| Thickness  | 2mm     | N/A                  |