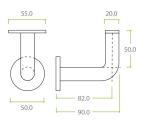

Centre Flex Meadow Harlow, Essex CM19 5SR

## **Modern Design Concealed Fixing Handrail Bracket - Satin Brass PVD Plated**

## **Product Images**







## **Description**

- Modern style handrail bracket
- Threaded screw on rose
- Hidden concealed fixings no screws seen once fitted
- Modern tubular design
- Meets the dimensional requirements of BS 8300 and approved Doc M (ADM)
- Fixings included
- Solid bar construction
- Suitable for flat based handrails

#### Finish

• PVD Satin Brass

#### Dimensions

- Projection 90mm
- Rose (Backplate) Diameter 50mm



# **Unit Of Sale**

• Sold individually - Each



49799.1 - Modern Design Concealed Fixing Handrail Bracket - 90mm Projection - Satin Brass PVD Plated - Each