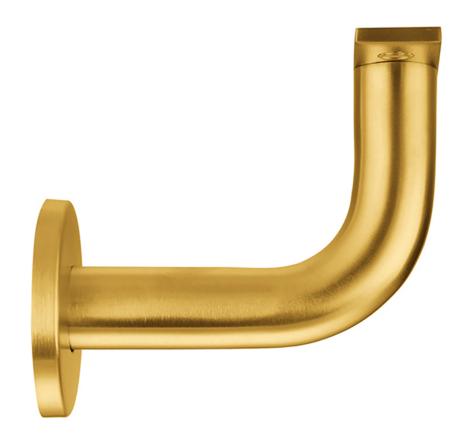

## **Modern Design Concealed Fixing Handrail Bracket - Satin Brass PVD Plated**

## **Description**

- Modern style handrail bracket
- Threaded screw on rose
- Hidden concealed fixings no screws seen once fitted
- Modern tubular design
- Meets the dimensional requirements of BS 8300 and approved Doc M (ADM)
- Fixings included
- Solid bar construction
- Suitable for flat based handrails

#### Finish

• PVD Satin Brass