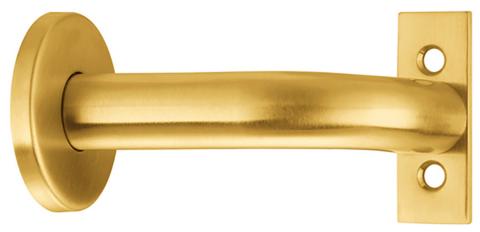

## **Modern Design Concealed Fixing Handrail Bracket - Satin Brass PVD Plated**

## **Description**

- Modern style handrail bracket
- Threaded screw on rose
- Hidden concealed fixings no screws seen once fitted
- Modern tubular design
- Meets the dimensional requirements of BS 8300 and approved Doc M (ADM)
- Fixings included
- Solid bar construction
- Suitable for flat based handrails

#### Finish

• PVD Satin Brass