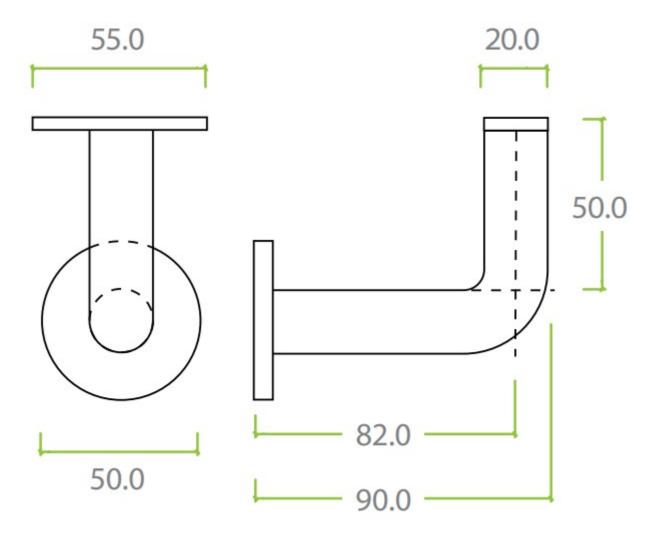

Centre Flex Meadow Harlow, Essex CM19 5SR

## **Modern Design Concealed Fixing Handrail Bracket - Satin Brass PVD Plated**

## **Product Images**







## **Description**

- Modern style handrail bracket
- Threaded screw on rose
- Hidden concealed fixings no screws seen once fitted
- Modern tubular design
- Meets the dimensional requirements of BS 8300 and approved Doc M (ADM)
- Fixings included
- Solid bar construction
- Suitable for flat based handrails

#### Finish

• PVD Satin Brass

#### Dimensions

- Projection 90mm
- Rose (Backplate) Diameter 50mm



# **Unit Of Sale**

• Sold individually - Each



49799.1 - Modern Design Concealed Fixing Handrail Bracket - 90mm Projection - Satin Brass PVD Plated - Each