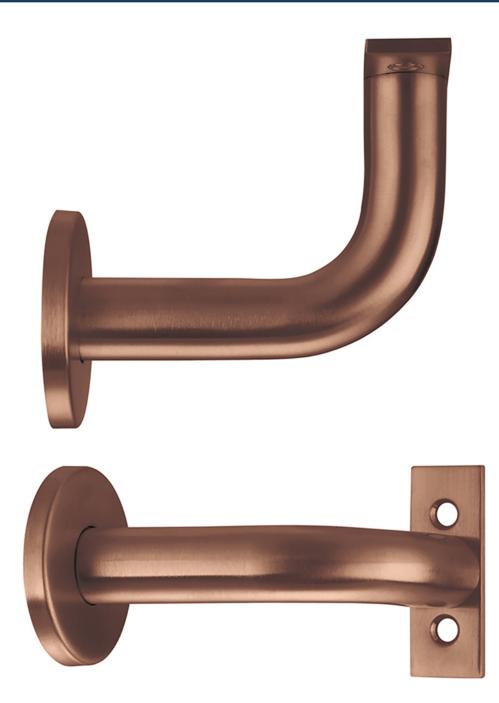

### **Product Images**

- Modern style handrail bracket
- Threaded screw on rose
- Hidden concealed fixings no screws seen once fitted
- Modern tubular design
- Meets the dimensional requirements of BS 8300 and approved Doc M (ADM)
- Fixings included
- Solid bar construction
- Suitable for flat based handrails

#### Finish

• PVD Satin Bronze

#### Dimensions

- Projection 90mm
- Rose (Backplate) Diameter 50mm