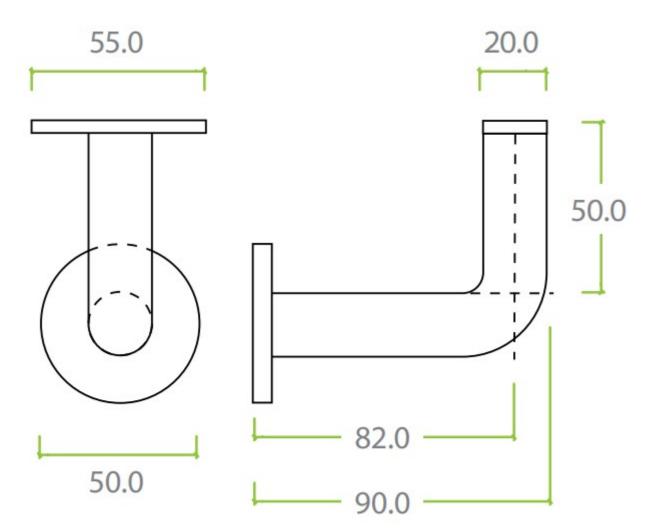

G Johns & Sons Ltd Unit D Westside Business Centre Flex Meadow Harlow, Essex CM19 5SR www.gjohns.co.uk 020 8360 7771 sales@gjohns.co.uk

## Modern Design Concealed Fixing Handrail Bracket - PVD Satin Bronze

### **Product Images**





- Modern style handrail bracket
- Threaded screw on rose
- Hidden concealed fixings no screws seen once fitted
- Modern tubular design
- Meets the dimensional requirements of BS 8300 and approved Doc M (ADM)
- Fixings included
- Solid bar construction
- Suitable for flat based handrails

#### Finish

• PVD Satin Bronze

#### Dimensions

- Projection 90mm
- Rose (Backplate) Diameter 50mm



# **Unit Of Sale**

• Sold individually - Each

| 1 |   |  | L |
|---|---|--|---|
|   | 2 |  | L |
| 1 | 4 |  | L |
| 1 |   |  | L |
|   |   |  |   |

49800.1 - Modern Design Concealed Fixing Handrail Bracket - 90mm Projection - PVD Satin Bronze - Each