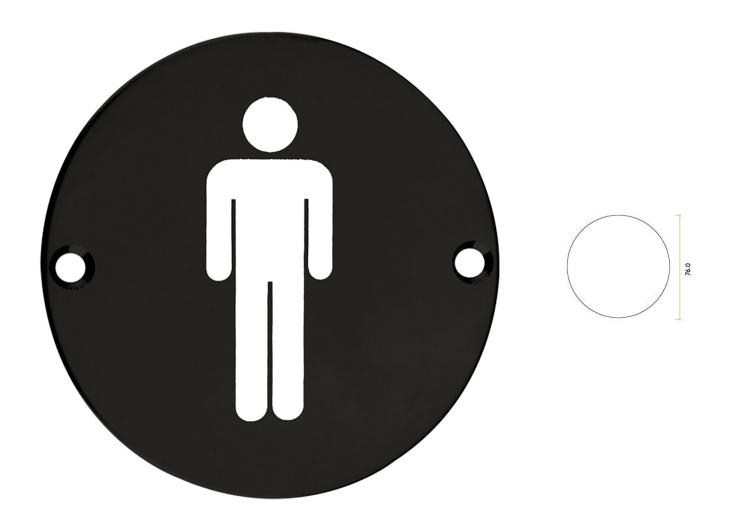

# Male Symbol - Circular Screw Fix Sign - Matt Black

## Description

- MALE Symbol sign
- Circular face fixed design
- Engraved with white infill

Finish

• Matt Black

## Important Info Before You Buy

- Ideal for use in public buildings to designate male changing areas or toilets
- Screw on design
- Sold individually Each