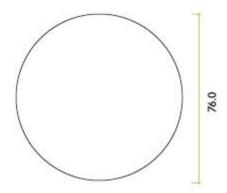

G Johns & Sons Ltd Unit D Westside Business Centre Flex Meadow Harlow, Essex CM19 5SR www.gjohns.co.uk 020 8360 7771 sales@gjohns.co.uk VAT No: GB232661872 Company No: 00384076

# Male Symbol - Circular Screw Fix Sign - Matt Black

#### **Product Images**



## Description

- MALE Symbol sign
- Circular face fixed design
- Engraved with white infill

Finish

• Matt Black

#### Dimensions

• Diameter - 76mm



## Important Info Before You Buy

- Ideal for use in public buildings to designate male changing areas or toilets
- Screw on design
- Sold individually Each

## **Products in this set**



49802.1 - Male Symbol - Circular Screw Fix Sign - 76mm Diameter - Matt Black - Each