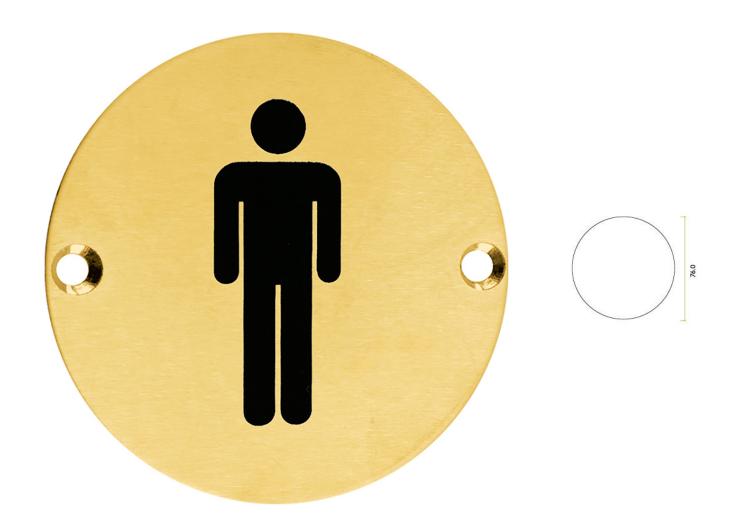

# Male Symbol - Circular Screw Fix Sign - Satin Brass PVD Plated

# Description

- MALE Symbol sign
- Circular face fixed design
- Engraved with black infill

Finish

• PVD Satin Brass

# Important Info Before You Buy

- Ideal for use in public buildings to designate male changing areas or toilets
- Screw on design
- Sold individually Each