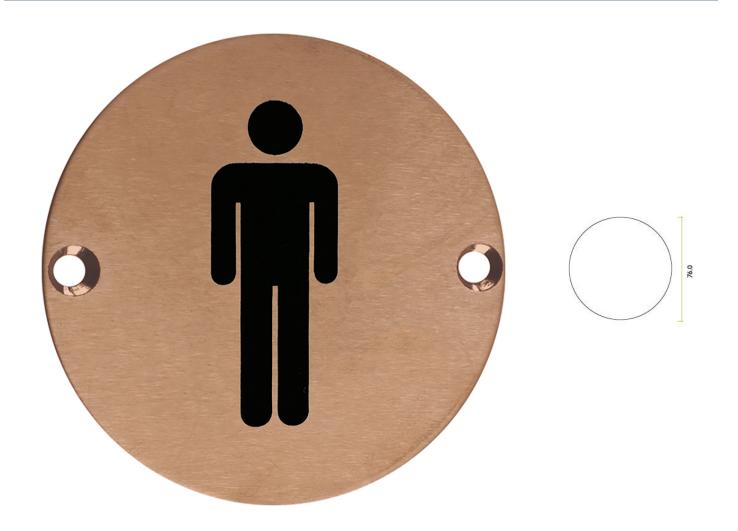

# Male Symbol - Circular Screw Fix Sign - PVD Satin Bronze

## Description

- MALE Symbol sign
- Circular face fixed design
- Engraved with black infill

Finish

• PVD Satin Bronze

#### Dimensions

• Diameter - 76mm

## Important Info Before You Buy

- Ideal for use in public buildings to designate male changing areas or toilets
- Screw on design
- Sold individually Each