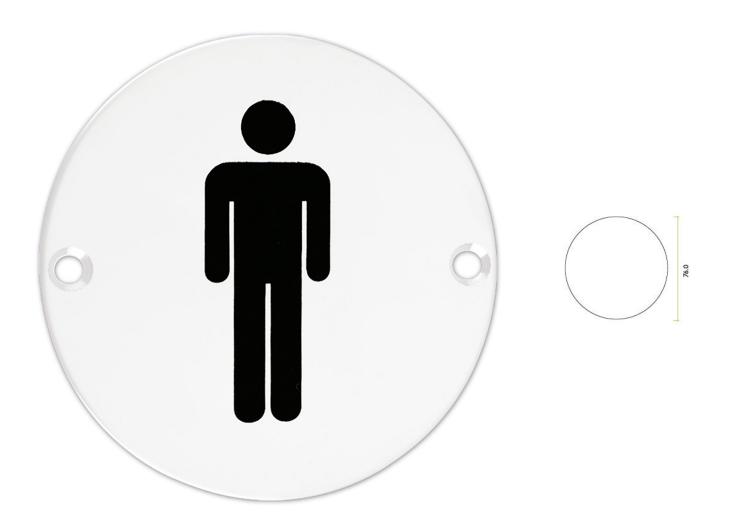

# Male Symbol - Circular Screw Fix Sign - Matt White

## Description

- MALE Symbol sign
- Circular face fixed design
- Engraved with black infill

## Finish

• Matt White

### Important Info Before You Buy

- Ideal for use in public buildings to designate male changing areas or toilets
- Screw on design
- Sold individually Each