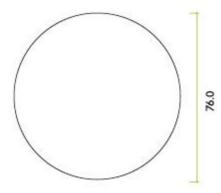

G Johns & Sons Ltd Unit D Westside Business Centre Flex Meadow Harlow, Essex CM19 5SR www.gjohns.co.uk 020 8360 7771 sales@gjohns.co.uk VAT No: GB232661872 Company No: 00384076

# Female Symbol - Circular Screw Fix Sign - Matt Black

### **Product Images**



# **Description**

- Female Symbol sign
- Circular face fixed design
- Engraved with white infill

#### Finish

• Matt Black

## Dimensions

• Diameter - 76mm



# Important Info Before You Buy

- Ideal for use in public buildings to designate Female changing areas or toilets
- Screw on design
- Sold individually Each

#### **Products in this set**



49806.1 - Female Symbol - Circular Screw Fix Sign - 76mm Diameter - Matt Black - Each