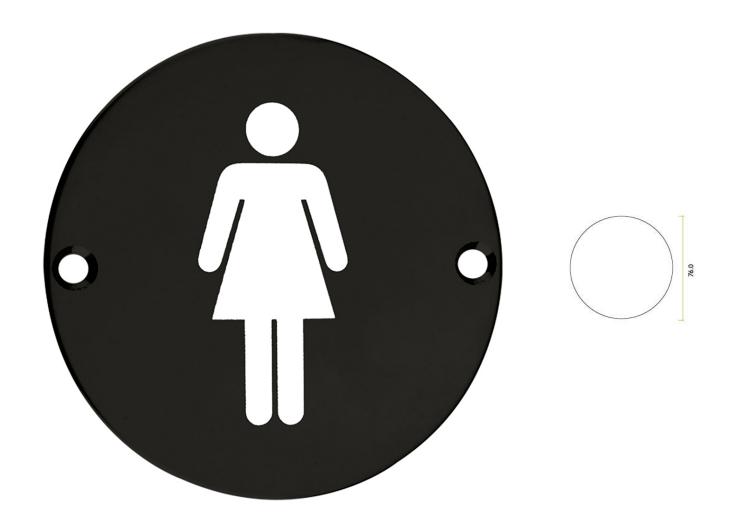

# Female Symbol - Circular Screw Fix Sign - Matt Black

# **Description**

- Female Symbol sign
- Circular face fixed design
- Engraved with white infill

#### Finish

• Matt Black

# Important Info Before You Buy

- Ideal for use in public buildings to designate Female changing areas or toilets
- Screw on design
- Sold individually Each