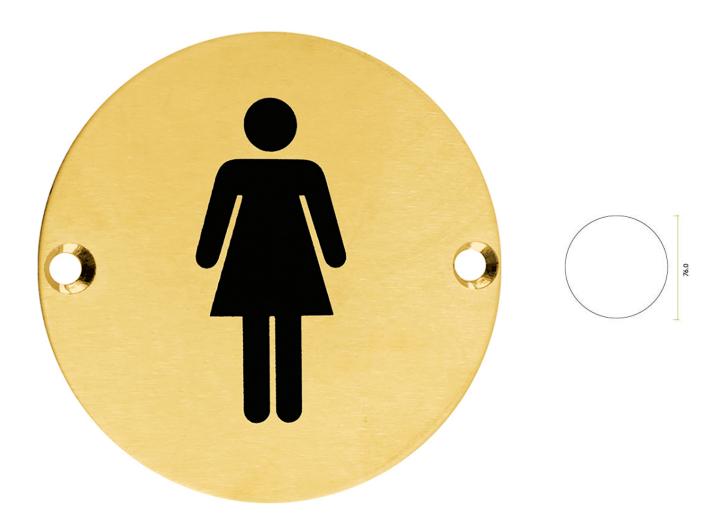

# Female Symbol - Circular Screw Fix Sign - Satin Brass PVD Plated

## **Description**

- Female Symbol sign
- Circular face fixed design
- Engraved with black infill

#### Finish

PVD Satin Brass

## Important Info Before You Buy

- Ideal for use in public buildings to designate Female changing areas or toilets
- Screw on design
- Sold individually Each