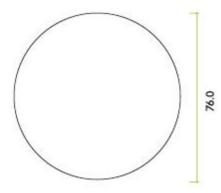

G Johns & Sons Ltd Unit D Westside Business Centre Flex Meadow Harlow, Essex CM19 5SR www.gjohns.co.uk 020 8360 7771 sales@gjohns.co.uk VAT No: GB232661872 Company No: 00384076

# Female Symbol - Circular Screw Fix Sign - Satin Brass PVD Plated

### **Product Images**



## **Description**

- Female Symbol sign
- Circular face fixed design
- Engraved with black infill

#### Finish

PVD Satin Brass

#### Dimensions

• Diameter - 76mm



## Important Info Before You Buy

- Ideal for use in public buildings to designate Female changing areas or toilets
- Screw on design
- Sold individually Each

#### **Products in this set**



49807.1 - Female Symbol - Circular Screw Fix Sign - 76mm Diameter - Satin Brass PVD Plated - Each