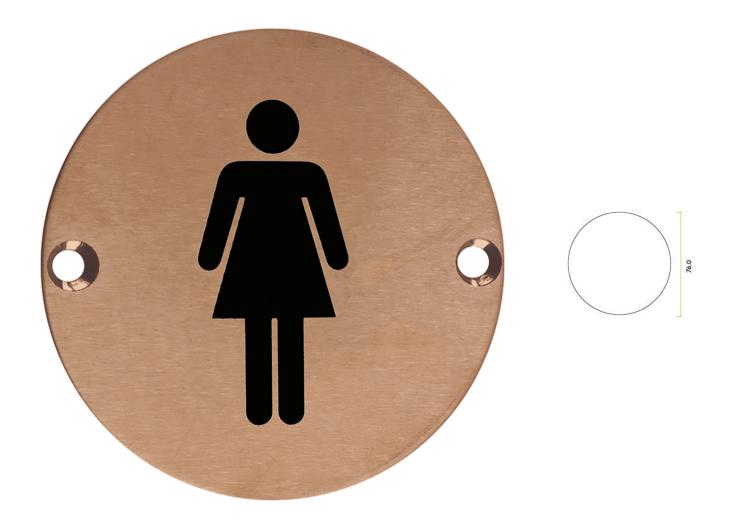

# Female Symbol - Circular Screw Fix Sign - PVD Satin Bronze

# Description

- Female Symbol sign
- Circular face fixed design
- Engraved with black infill

Finish

• PVD Satin Bronze

## Important Info Before You Buy

- Ideal for use in public buildings to designate Female changing areas or toilets
- Screw on design
- Sold individually Each