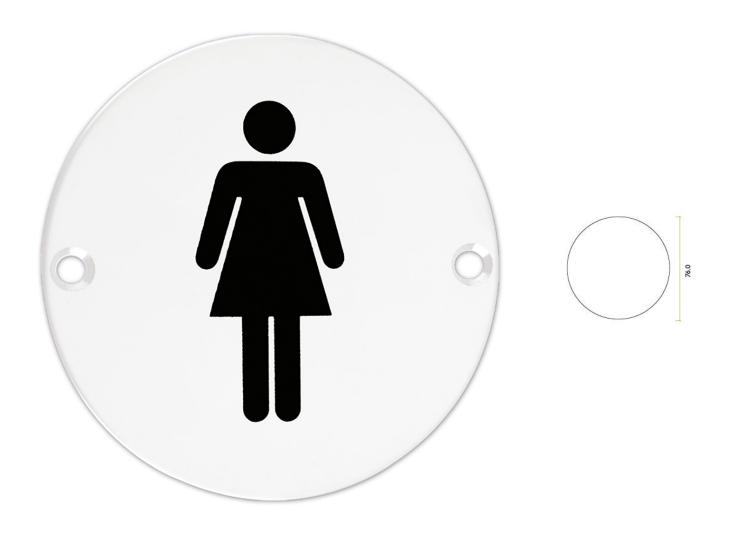

# Female Symbol - Circular Screw Fix Sign - Matt White

# **Description**

- Female Symbol sign
- Circular face fixed design
- Engraved with black infill

### Finish

• Matt White

# Important Info Before You Buy

- Ideal for use in public buildings to designate Female changing areas or toilets
- Screw on design
- Sold individually Each