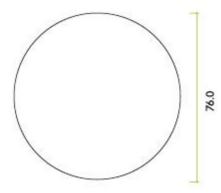

G Johns & Sons Ltd Unit D Westside Business Centre Flex Meadow Harlow, Essex CM19 5SR www.gjohns.co.uk 020 8360 7771 sales@gjohns.co.uk VAT No: GB232661872 Company No: 00384076

# Female Symbol - Circular Screw Fix Sign - Matt White

### **Product Images**



# **Description**

- Female Symbol sign
- Circular face fixed design
- Engraved with black infill

### Finish

• Matt White

#### Dimensions

• Diameter - 76mm



# Important Info Before You Buy

- Ideal for use in public buildings to designate Female changing areas or toilets
- Screw on design
- Sold individually Each

#### **Products in this set**



49809.1 - Female Symbol - Circular Screw Fix Sign - 76mm Diameter - Matt White - Each