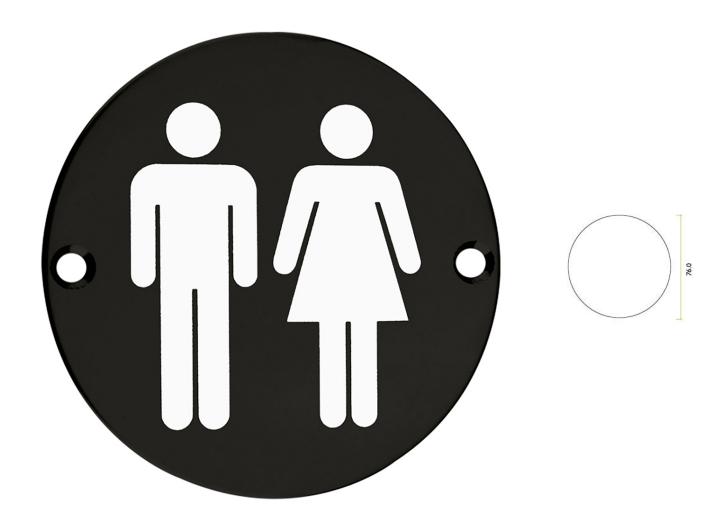

# Unisex Symbol - Circular Screw Fix Sign - Matt Black

# **Description**

- Unisex Symbol sign
- Circular face fixed design
- Engraved with white infill

#### Finish

• Matt Black

# Important Info Before You Buy

- Ideal for use in public buildings to designate Unisex changing areas or toilets
- Screw on design
- Sold individually Each