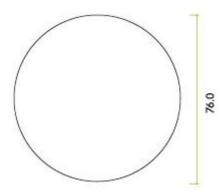

G Johns & Sons Ltd Unit D Westside Business Centre Flex Meadow Harlow, Essex CM19 5SR www.gjohns.co.uk 020 8360 7771 sales@gjohns.co.uk VAT No: GB232661872 Company No: 00384076

# Unisex Symbol - Circular Screw Fix Sign - Matt Black

### **Product Images**



# **Description**

- Unisex Symbol sign
- Circular face fixed design
- Engraved with white infill

#### Finish

• Matt Black

### Dimensions

• Diameter - 76mm



# Important Info Before You Buy

- Ideal for use in public buildings to designate Unisex changing areas or toilets
- Screw on design
- Sold individually Each

#### **Products in this set**



49810.1 - Unisex Symbol - Circular Screw Fix Sign - 76mm Diameter - Matt Black - Each